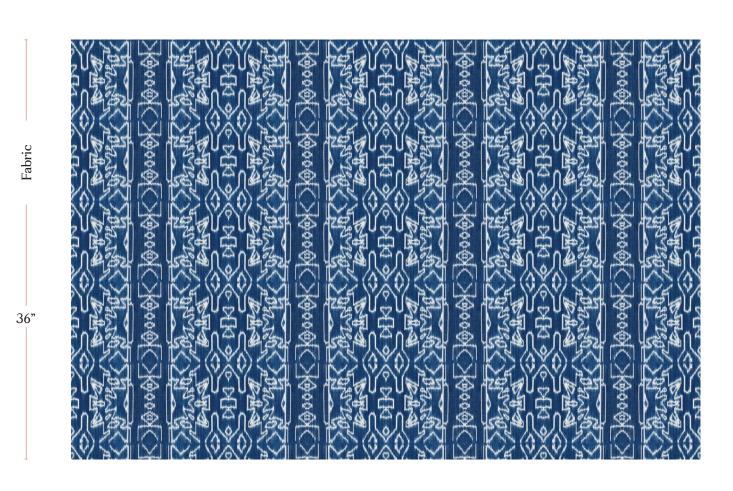

## Akimbo -Indigo Ikat Fabric

This pattern is printed by the yard on an option of four fabric grounds. All production is done per order and takes up to 5 weeks to ship. Please be sure to order a sample before purchasing yardage.

## Akimbo - Indigo Ikat Fabric

| Vertical Repeat          | 6.92"                                                                                                                                                                                                                                                                                          |
|--------------------------|------------------------------------------------------------------------------------------------------------------------------------------------------------------------------------------------------------------------------------------------------------------------------------------------|
| Horizontal Repeat        | 13.5"                                                                                                                                                                                                                                                                                          |
| Fabric Width             | 54" (137.2 cm)                                                                                                                                                                                                                                                                                 |
| Fabric Length            | by the yard (91.5 cm)                                                                                                                                                                                                                                                                          |
|                          |                                                                                                                                                                                                                                                                                                |
| Pricing                  | Sold by the yard; Price varies based on fabric ground                                                                                                                                                                                                                                          |
| Selvage                  | 1"                                                                                                                                                                                                                                                                                             |
| Sample Size              | 8.5" x 11" **If you are unsure of color or fabric choice please order a sample before purchasing.                                                                                                                                                                                              |
| Large Sample Size        | 25" x 25"                                                                                                                                                                                                                                                                                      |
|                          |                                                                                                                                                                                                                                                                                                |
| Fabric Ground<br>Options | 50/50 linen cotton blend<br>100% oyster linen<br>100% heavyweight linen<br>100% organic cotton denim                                                                                                                                                                                           |
| Print Method             | Digital, pigment ink                                                                                                                                                                                                                                                                           |
| Delivery                 | 4-6 weeks **Rush Service subject to availability. Rush fee does not include expedited shipping.                                                                                                                                                                                                |
|                          |                                                                                                                                                                                                                                                                                                |
| Care                     | Dry clean only                                                                                                                                                                                                                                                                                 |
| Color & Scale            | We always strive for color accuracy but please note that colors shown on the website are a representation only. Please refer to the actual product sample. **Also due to varying ink/print systems wallpapers and fabrics of the same pattern are not always an exact match in color or scale. |
| Made In                  | USA                                                                                                                                                                                                                                                                                            |