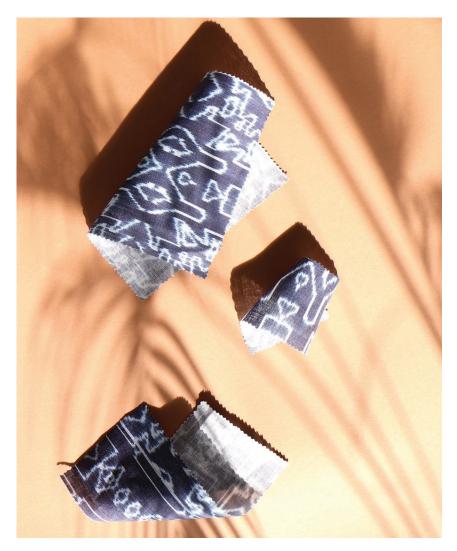

## **ESKAYeL**

## Akimbo -Indigo Ikat Fabric

This pattern is printed by the yard on an option of four fabric grounds. All production is done per order and takes up to 5 weeks to ship. Please be sure to order a sample before purchasing yardage.

Fabric is printed to order locally in the Northeast. Our 100% linen comes in small batches from Belgium. All standard fabric options are 54" wide. There is a one yard minimum order.







## Akimbo - Indigo Ikat Fabric

| Vertical Repeat          | 6.92"                                                                                                                                                                                                                                                                                          |
|--------------------------|------------------------------------------------------------------------------------------------------------------------------------------------------------------------------------------------------------------------------------------------------------------------------------------------|
| Horizontal Repeat        | 13.5"