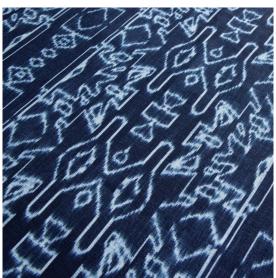

## Akimbo -Indigo Ikat Fabric

This pattern is printed by the yard on an option of four fabric grounds. All production is done per order and takes up to 5 weeks to ship. Please be sure to order a sample before purchasing yardage.

54" wide x 1 yard pictured below in Akimbo -Indigo Ikat Fabric