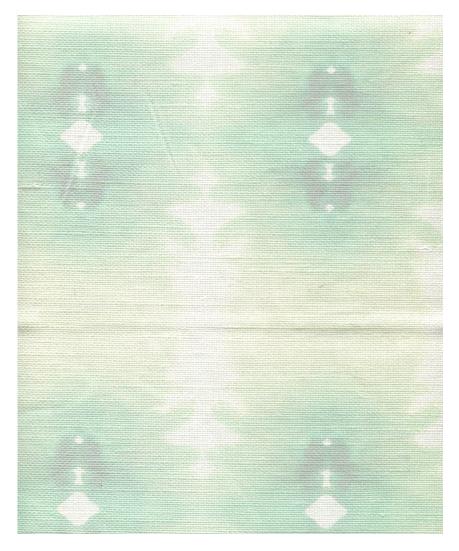

## Areca Palms -**Breeze Fabric**

This pattern is printed by the yard on an option of four fabric grounds. All production is done per order and takes up to 5 weeks to ship. Please be sure to order a sample before purchasing yardage.

54" wide x 1 yard pictured below in Areca Palms -Breeze Fabric