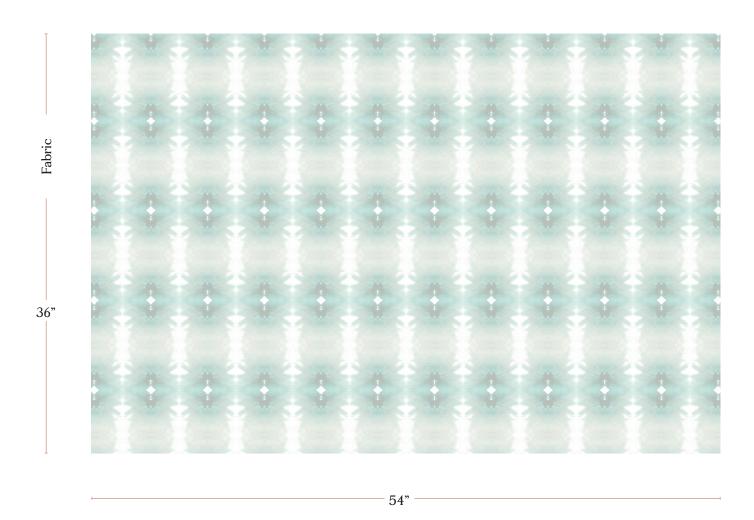

## Areca Palms - Breeze Fabric

| Vertical Repeat          | 7.65"                                                                                                                                                                                                                                                                                          |
|--------------------------|------------------------------------------------------------------------------------------------------------------------------------------------------------------------------------------------------------------------------------------------------------------------------------------------|
| Horizontal Repeat        | 4.9"                                                                                                                                                                                                                                                                                           |
| Fabric Width             | 54" (137.2 cm)                                                                                                                                                                                                                                                                                 |
| Fabric Length            | by the yard (91.5 cm)                                                                                                                                                                                                                                                                          |
|                          |                                                                                                                                                                                                                                                                                                |
| Pricing                  | Sold by the yard; Price varies based on fabric ground                                                                                                                                                                                                                                          |
| Selvage                  | 1"                                                                                                                                                                                                                                                                                             |
| Sample Size              | 8.5" x 11" **If you are unsure of color or fabric choice please order a sample before purchasing.                                                                                                                                                                                              |
| Large Sample Size        | 25" x 25"                                                                                                                                                                                                                                                                                      |
|                          |                                                                                                                                                                                                                                                                                                |
| Fabric Ground<br>Options | 50/50 linen cotton blend<br>100% oyster linen<br>100% heavyweight linen<br>100% organic cotton denim                                                                                                                                                                                           |
| Print Method             | Digital, pigment ink                                                                                                                                                                                                                                                                           |
| Delivery                 | 4-6 weeks **Rush Service subject to availability. Rush fee does not include expedited shipping.                                                                                                                                                                                                |
|                          |                                                                                                                                                                                                                                                                                                |
| Care                     | Dry clean only                                                                                                                                                                                                                                                                                 |
| Color & Scale            | We always strive for color accuracy but please note that colors shown on the website are a representation only. Please refer to the actual product sample. **Also due to varying ink/print systems wallpapers and fabrics of the same pattern are not always an exact match in color or scale. |
| Made In                  | USA                                                                                                                                                                                                                                                                                            |