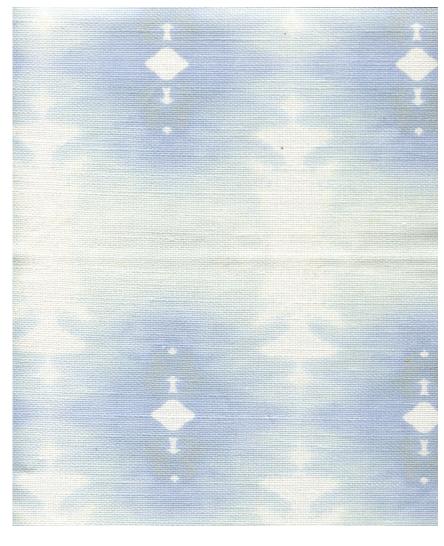

## Areca Palms -Mist Fabric

This pattern is printed by the yard on an option of four fabric grounds. All production is done per order and takes up to 5 weeks to ship. Please be sure to order a sample before purchasing yardage.

Areca Palms - Mist Fabric

54" wide x 1 yard pictured below in Areca Palms -Mist Fabric

Fabric

36"

54"