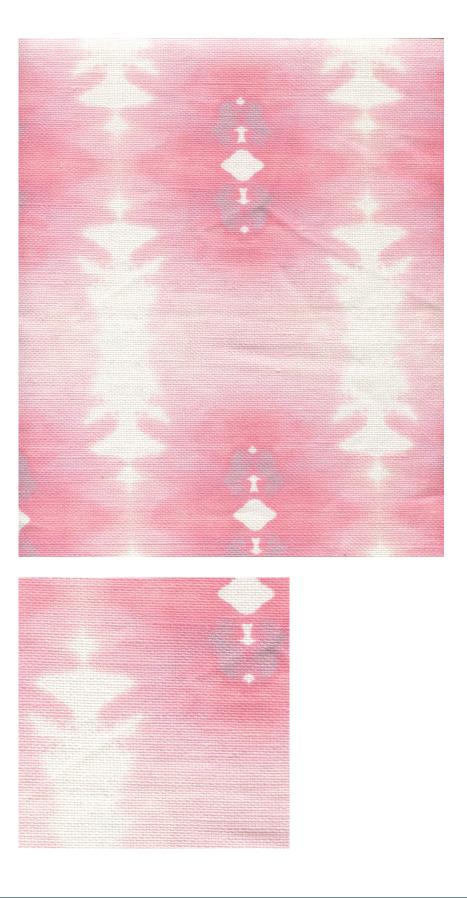

## Areca Palms -Yam Fabric

This pattern is printed by the yard on an option of four fabric grounds. All production is done per order and takes up to 5 weeks to ship. Please be sure to order a sample before purchasing yardage.

Areca Palms - Yam Fabric

54" wide x 1 yard pictured below in Areca Palms -Yam Fabric

54"