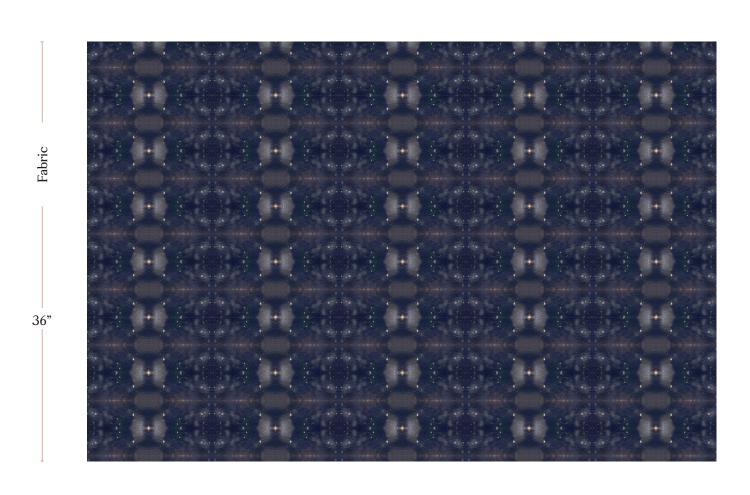

## Astral - Night Fabric

| Vertical Repeat          | 4.74"                                                                                                                                                                                                                                                                                          |
|--------------------------|------------------------------------------------------------------------------------------------------------------------------------------------------------------------------------------------------------------------------------------------------------------------------------------------|
| Horizontal Repeat        | 10.8"                                                                                                                                                                                                                                                                                          |
| Fabric Width             | 54" (137.2 cm)                                                                                                                                                                                                                                                                                 |
| Fabric Length            | by the yard (91.5 cm)                                                                                                                                                                                                                                                                          |
|                          |                                                                                                                                                                                                                                                                                                |
| Pricing                  | Sold by the yard; Price varies based on fabric ground                                                                                                                                                                                                                                          |
| Selvage                  | 1"                                                                                                                                                                                                                                                                                             |
| Sample Size              | 8.5" x 11" **If you are unsure of color or fabric choice please order a sample before purchasing.                                                                                                                                                                                              |
| Large Sample Size        | 25" x 25"                                                                                                                                                                                                                                                                                      |
|                          |                                                                                                                                                                                                                                                                                                |
| Fabric Ground<br>Options | 50/50 linen cotton blend<br>100% oyster linen<br>100% heavyweight linen **This Pattern/Colorway is not available on 100% heavyweight linen.<br>100% organic cotton denim                                                                                                                       |
| Print Method             | Digital, pigment ink                                                                                                                                                                                                                                                                           |
| Delivery                 | 4-6 weeks **Rush Service subject to availability. Rush fee does not include expedited shipping.                                                                                                                                                                                                |
|                          |                                                                                                                                                                                                                                                                                                |
| Care                     | Dry clean only                                                                                                                                                                                                                                                                                 |
| Color & Scale            | We always strive for color accuracy but please note that colors shown on the website are a representation only. Please refer to the actual product sample. **Also due to varying ink/print systems wallpapers and fabrics of the same pattern are not always an exact match in color or scale. |
| Made In                  | USA                                                                                                                                                                                                                                                                                            |

54" wide x 1 yard pictured below in Astral — Night Fabric

T 347 703 8084 info@eskayel.com