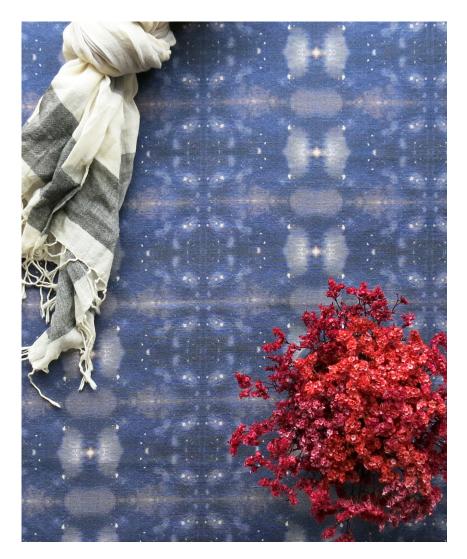

## Astral -Night Fabric

This pattern is printed by the yard on an option of four fabric grounds. All production is done per order and takes up to 5 weeks to ship. Please be sure to order a sample before purchasing yardage.

54" wide x 1 yard pictured below in Astral — Night Fabric

T 347 703 8084 info@eskayel.com