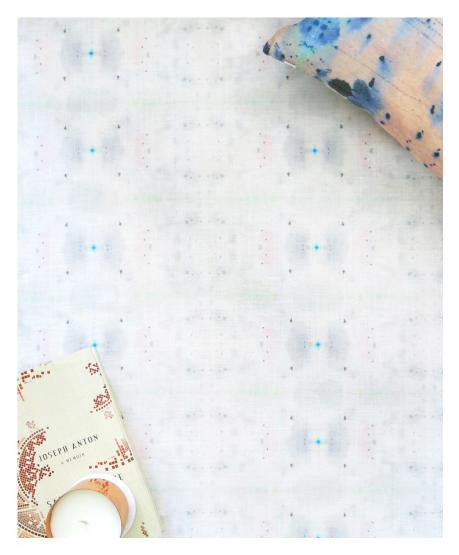

## Astral -Nyanza Fabric

This pattern is printed by the yard on an option of four fabric grounds. All production is done per order and takes up to 5 weeks to ship. Please be sure to order a sample before purchasing yardage.

54" wide x 1 yard pictured below in Astral — Nyanza Fabric