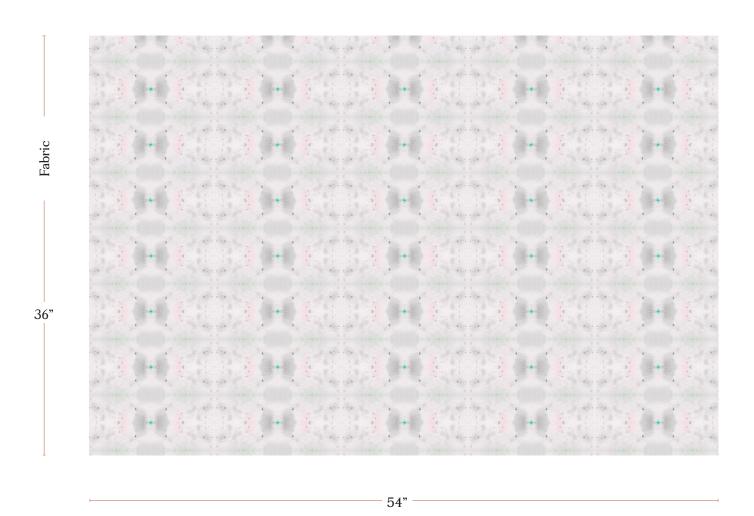

## Astral - Nyanza Fabric

| Vertical Repeat          | 4.74"                                                                                                                                                                                                                                                                                          |
|--------------------------|------------------------------------------------------------------------------------------------------------------------------------------------------------------------------------------------------------------------------------------------------------------------------------------------|
| Horizontal Repeat        | 10.8"                                                                                                                                                                                                                                                                                          |
| Fabric Width             | 54" (137.2 cm)                                                                                                                                                                                                                                                                                 |
| Fabric Length            | by the yard (91.5 cm)                                                                                                                                                                                                                                                                          |
|                          |                                                                                                                                                                                                                                                                                                |
| Pricing                  | Sold by the yard; Price varies based on fabric ground                                                                                                                                                                                                                                          |
| Selvage                  | 1"                                                                                                                                                                                                                                                                                             |
| Sample Size              | 8.5" x 11" **If you are unsure of color or fabric choice please order a sample before purchasing.                                                                                                                                                                                              |
| Large Sample Size        | 25" x 25"                                                                                                                                                                                                                                                                                      |
|                          |                                                                                                                                                                                                                                                                                                |
| Fabric Ground<br>Options | 50/50 linen cotton blend<br>100% oyster linen<br>100% heavyweight linen<br>100% organic cotton denim                                                                                                                                                                                           |
| Print Method             | Digital, pigment ink                                                                                                                                                                                                                                                                           |
| Delivery                 | 4-6 weeks **Rush Service subject to availability. Rush fee does not include expedited shipping.                                                                                                                                                                                                |
|                          |                                                                                                                                                                                                                                                                                                |
| Care                     | Dry clean only                                                                                                                                                                                                                                                                                 |
| Color & Scale            | We always strive for color accuracy but please note that colors shown on the website are a representation only. Please refer to the actual product sample. **Also due to varying ink/print systems wallpapers and fabrics of the same pattern are not always an exact match in color or scale. |
| Made In                  | USA                                                                                                                                                                                                                                                                                            |

54" wide x 1 yard pictured below in Astral — Nyanza Fabric