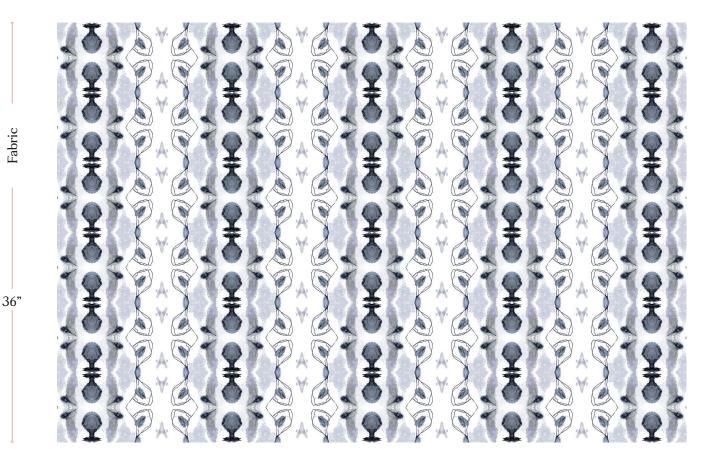

Fabric is printed to order locally in the Northeast. Our 100% linen comes in small batches from Belgium. All standard fabric options are 54" wide. There is a one yard minimum order.

eskayel.com

| Vertical Repeat   | 6.03"                 |
|-------------------|-----------------------|
| Horizontal Repeat | 12"                   |
| Fabric Width      | 54" (137.2 cm)        |
| Fabric Length     | by the yard (91.5 cm) |

Bali Stripe - Indigo Fabric

54" wide x 1 yard pictured below in Bali Stripe — Indigo Fabric

54"