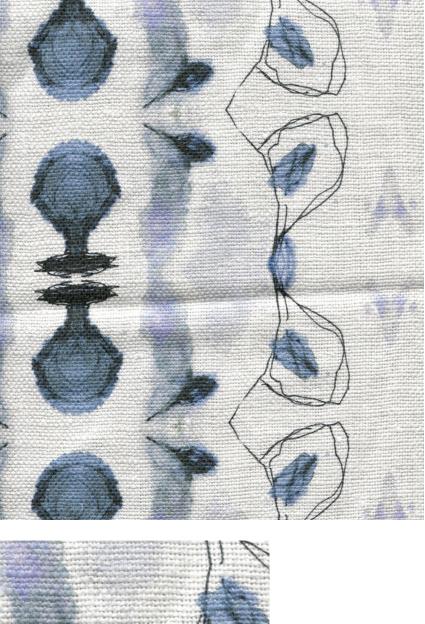

## Bali Stripe -Indigo Fabric

This pattern is printed by the yard on an option of four fabric grounds. All production is done per order and takes up to 5 weeks to ship. Please be sure to order a sample before purchasing yardage.

Bali Stripe - Indigo Fabric

54" wide x 1 yard pictured below in Bali Stripe — Indigo Fabric

54"