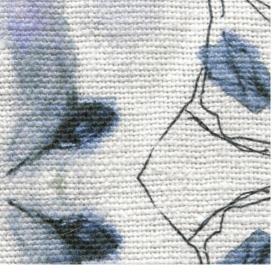

## Bali Stripe -Indigo Fabric

This pattern is printed by the yard on an option of four fabric grounds. All production is done per order and takes up to 5 weeks to ship. Please be sure to order a sample before purchasing yardage.

Bali Stripe - Indigo Fabric

54" wide x 1 yard pictured below in Bali Stripe — Indigo Fabric

54"