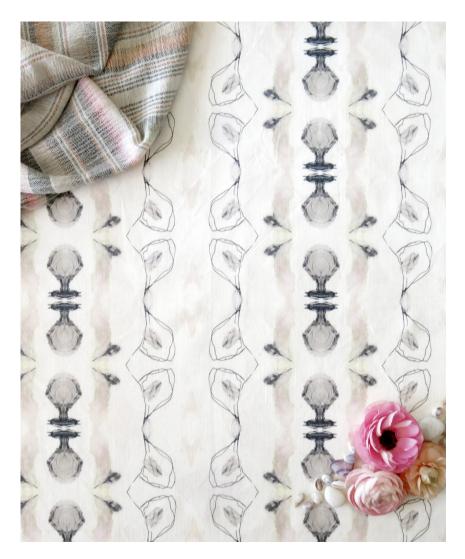

## Bali Stripe -Sand Fabric

This pattern is printed by the yard on an option of four fabric grounds. All production is done per order and takes up to 5 weeks to ship. Please be sure to order a sample before purchasing yardage.

54" wide x 1 yard pictured below in Bali Stripe — Sand Fabric