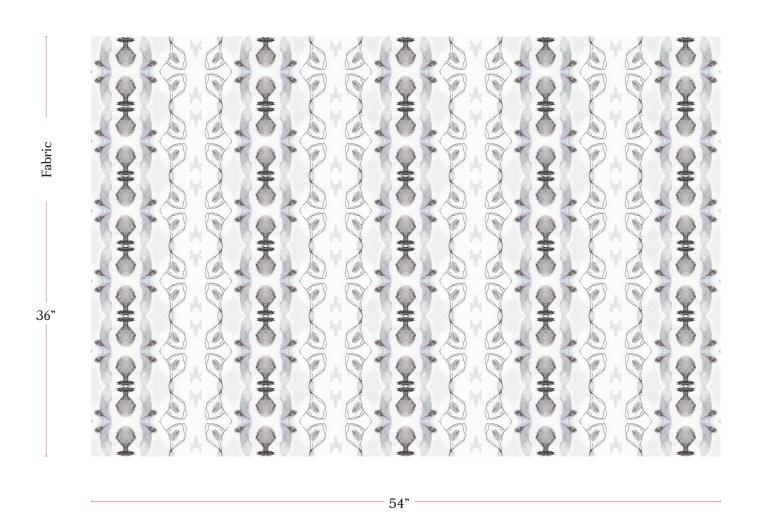

## Bali Stripe - Sand Fabric

| Vertical Repeat          | 6.03"                                                                                                                                                                                                                                                                                          |
|--------------------------|------------------------------------------------------------------------------------------------------------------------------------------------------------------------------------------------------------------------------------------------------------------------------------------------|
| Horizontal Repeat        | 12"                                                                                                                                                                                                                                                                                            |
| Fabric Width             | 54" (137.2 cm)                                                                                                                                                                                                                                                                                 |
| Fabric Length            | by the yard (91.5 cm)                                                                                                                                                                                                                                                                          |
|                          |                                                                                                                                                                                                                                                                                                |
| Pricing                  | Sold by the yard; Price varies based on fabric ground                                                                                                                                                                                                                                          |
| Selvage                  | 1"                                                                                                                                                                                                                                                                                             |
| Sample Size              | 8.5" x 11" **If you are unsure of color or fabric choice please order a sample before purchasing.                                                                                                                                                                                              |
| Large Sample Size        | 25" x 25"                                                                                                                                                                                                                                                                                      |
|                          |                                                                                                                                                                                                                                                                                                |
| Fabric Ground<br>Options | 50/50 linen cotton blend<br>100% oyster linen<br>100% heavyweight linen<br>100% organic cotton denim                                                                                                                                                                                           |
| Print Method             | Digital, pigment ink                                                                                                                                                                                                                                                                           |
| Delivery                 | 4-6 weeks **Rush Service subject to availability. Rush fee does not include expedited shipping.                                                                                                                                                                                                |
|                          |                                                                                                                                                                                                                                                                                                |
| Care                     | Dry clean only                                                                                                                                                                                                                                                                                 |
| Color & Scale            | We always strive for color accuracy but please note that colors shown on the website are a representation only. Please refer to the actual product sample. **Also due to varying ink/print systems wallpapers and fabrics of the same pattern are not always an exact match in color or scale. |
| Made In                  | USA                                                                                                                                                                                                                                                                                            |

54" wide x 1 yard pictured below in Bali Stripe — Sand Fabric