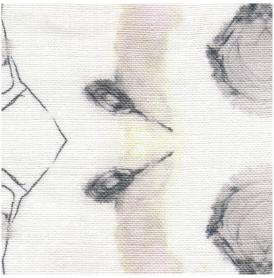

## Bali Stripe -Sand Fabric

This pattern is printed by the yard on an option of four fabric grounds. All production is done per order and takes up to 5 weeks to ship. Please be sure to order a sample before purchasing yardage.