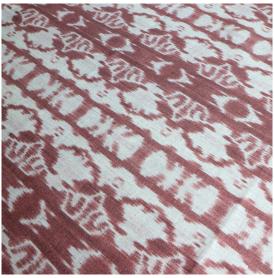

## Bali Stripe -Morinda Ikat Fabric

This pattern is printed by the yard on an option of four fabric grounds. All production is done per order and takes up to 5 weeks to ship. Please be sure to order a sample before purchasing yardage.