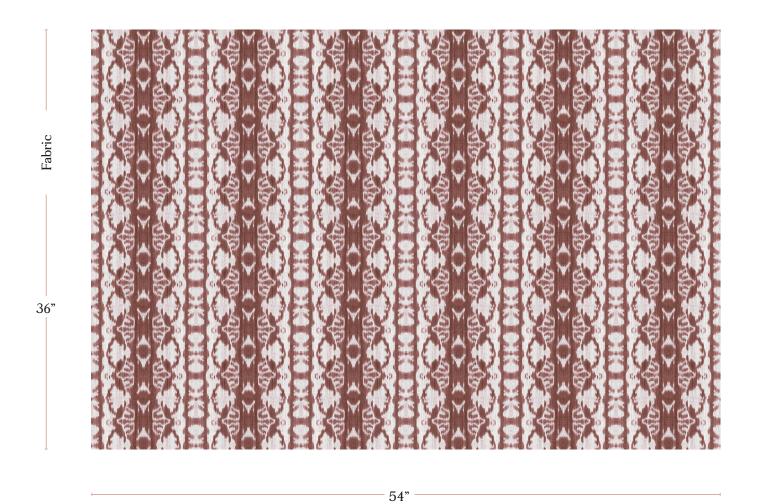

## Bali Stripe - Morinda Ikat Fabric

| Vertical Repeat          | 7.907"                                                                                                                                                                                                                                                                                         |
|--------------------------|------------------------------------------------------------------------------------------------------------------------------------------------------------------------------------------------------------------------------------------------------------------------------------------------|
| Horizontal Repeat        | 9"                                                                                                                                                                                                                                                                                             |
| Fabric Width             | 54" (137.2 cm)                                                                                                                                                                                                                                                                                 |
| Fabric Length            | by the yard (91.5 cm)                                                                                                                                                                                                                                                                          |
|                          |                                                                                                                                                                                                                                                                                                |
| Pricing                  | Sold by the yard; Price varies based on fabric ground                                                                                                                                                                                                                                          |
| Selvage                  | 1"                                                                                                                                                                                                                                                                                             |
| Sample Size              | 8.5" x 11" **If you are unsure of color or fabric choice please order a sample before purchasing.                                                                                                                                                                                              |
| Large Sample Size        | 25" x 25"                                                                                                                                                                                                                                                                                      |
|                          |                                                                                                                                                                                                                                                                                                |
| Fabric Ground<br>Options | 50/50 linen cotton blend<br>100% oyster linen<br>100% heavyweight linen<br>100% organic cotton denim                                                                                                                                                                                           |
| Print Method             | Digital, pigment ink                                                                                                                                                                                                                                                                           |
| Delivery                 | 4-6 weeks **Rush Service subject to availability. Rush fee does not include expedited shipping.                                                                                                                                                                                                |
|                          |                                                                                                                                                                                                                                                                                                |
| Care                     | Dry clean only                                                                                                                                                                                                                                                                                 |
| Color & Scale            | We always strive for color accuracy but please note that colors shown on the website are a representation only. Please refer to the actual product sample. **Also due to varying ink/print systems wallpapers and fabrics of the same pattern are not always an exact match in color or scale. |
| Made In                  | USA                                                                                                                                                                                                                                                                                            |