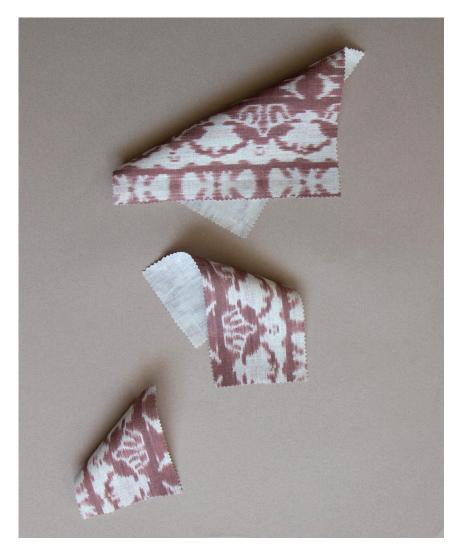

## **ESKAYeL**

## Bali Stripe -Morinda Ikat Fabric

This pattern is printed by the yard on an option of four fabric grounds. All production is done per order and takes up to 5 weeks to ship. Please be sure to order a sample before purchasing yardage.

Fabric is printed to order locally in the Northeast. Our 100% linen comes in small batches from Belgium. All standard fabric options are 54" wide. There is a one yard minimum order.







## Bali Stripe - Morinda Ikat Fabric

| Vertical Repeat          | 7.907"                                                                                                                                                                                                                                                                                         |
|--------------------------|------------------------------------------------------------------------------------------------------------------------------------------------------------------------------------------------------------------------------------------------------------------------------------------------|
| Horizontal Repeat        | 9"