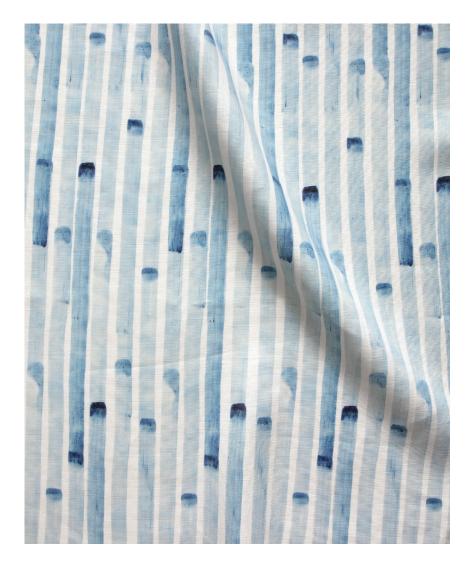

## Bamboo Stripe -Azure Fabric

This pattern is printed by the yard on an option of four fabric grounds. All production is done per order and takes up to 5 weeks to ship. Please be sure to order a sample before purchasing yardage.

Bamboo Stripe - Azure Fabric

54" wide x 1 yard pictured below in Bamboo Stripe - Azure Fabric