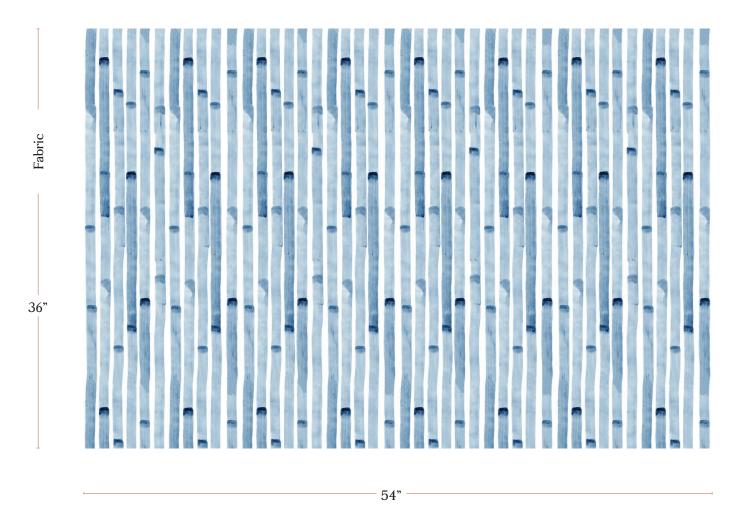

Fabric is printed to order locally in the Northeast. Our 100% linen comes in small batches from Belgium. All standard fabric options are 54" wide. There is a one yard minimum order.

| Vertical Repeat   | 30"                   |
|-------------------|-----------------------|
| Horizontal Repeat | 13.5"                 |
| Fabric Width      | 54" (137.2 cm)        |
| Fabric Length     | by the yard (91.5 cm) |

Bamboo Stripe - Azure Fabric

54" wide x 1 yard pictured below in Bamboo Stripe - Azure Fabric