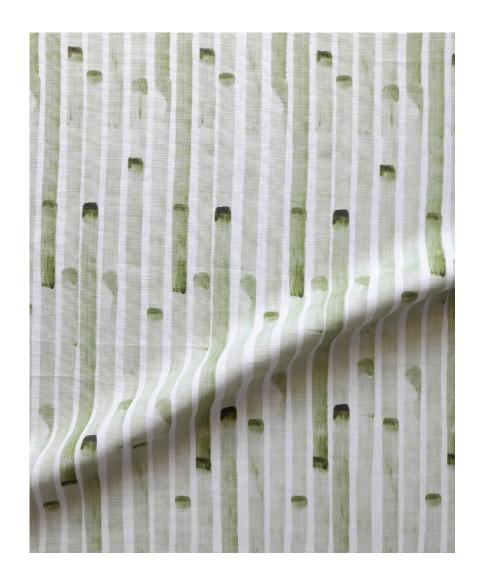

## Bamboo Stripe -Brush Fabric

This pattern is printed by the yard on an option of four fabric grounds. All production is done per order and takes up to 5 weeks to ship. Please be sure to order a sample before purchasing yardage.

Fabric is printed to order locally in the Northeast. Our 100% linen comes in small batches from Belgium. All standard fabric options are 54" wide. There is a one yard minimum order.