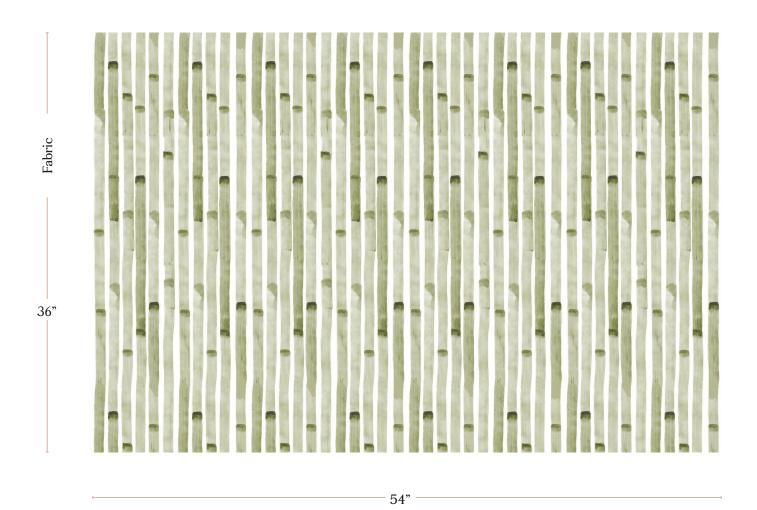

## Bamboo Stripe- Brush Fabric

| Vertical Repeat          | 30"                                                                                                                                                                                                                                                                                            |
|--------------------------|------------------------------------------------------------------------------------------------------------------------------------------------------------------------------------------------------------------------------------------------------------------------------------------------|
| Horizontal Repeat        | 13.5"                                                                                                                                                                                                                                                                                          |
| Fabric Width             | 54" (137.2 cm)                                                                                                                                                                                                                                                                                 |
| Fabric Length            | by the yard (91.5 cm)                                                                                                                                                                                                                                                                          |
|                          |                                                                                                                                                                                                                                                                                                |
| Pricing                  | Sold by the yard; Price varies based on fabric ground                                                                                                                                                                                                                                          |
| Selvage                  | 1"                                                                                                                                                                                                                                                                                             |
| Sample Size              | 8.5" x $11$ " **If you are unsure of color or fabric choice please order a sample before purchasing.                                                                                                                                                                                           |
| Large Sample Size        | 25" x 25"                                                                                                                                                                                                                                                                                      |
|                          |                                                                                                                                                                                                                                                                                                |
| Fabric Ground<br>Options | 50/50 linen cotton blend<br>100% oyster linen<br>100% heavyweight linen                                                                                                                                                                                                                        |
| Print Method             | Digital, pigment ink                                                                                                                                                                                                                                                                           |
| Delivery                 | 4-6 weeks **Rush Service subject to availability. Rush fee does not include expedited shipping.                                                                                                                                                                                                |
|                          |                                                                                                                                                                                                                                                                                                |
| Care                     | Dry clean only                                                                                                                                                                                                                                                                                 |
| Color & Scale            | We always strive for color accuracy but please note that colors shown on the website are a representation only. Please refer to the actual product sample. **Also due to varying ink/print systems wallpapers and fabrics of the same pattern are not always an exact match in color or scale. |
| Made In                  | USA                                                                                                                                                                                                                                                                                            |

54" wide x 1 yard pictured below in Bamboo Stripe - Brush Fabric