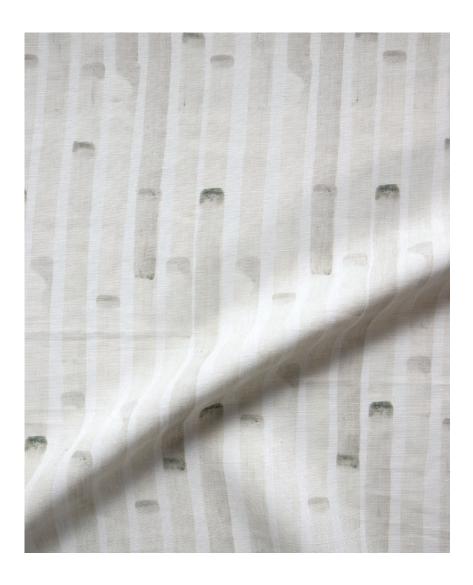

## Bamboo Stripe -Sand Fabric

This pattern is printed by the yard on an option of three fabric grounds. All production is done per order and takes up to 5 weeks to ship. Please be sure to order a sample before purchasing yardage.

Fabric is printed to order locally in the Northeast. Our 100% linen comes in small batches from Belgium. All standard fabric options are 54" wide. There is a one yard minimum order.

54" wide x 1 yard pictured below in Bamboo Stripe - Sand-Fabric