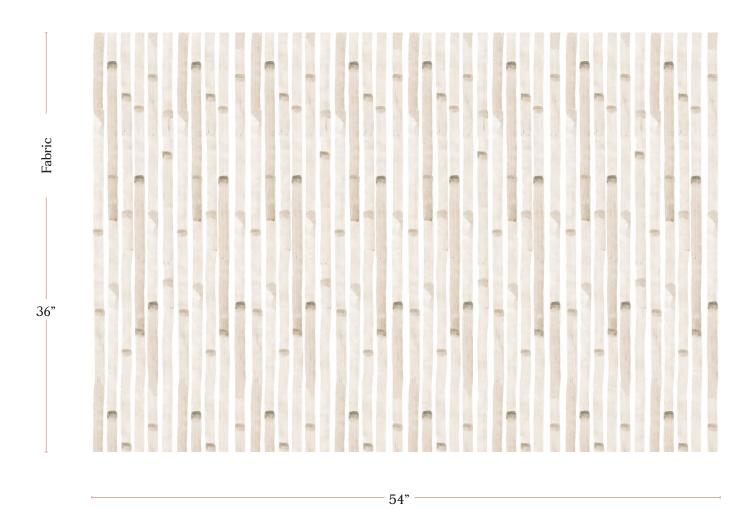

## Bamboo Stripe- Sand Fabric

| Vertical Repeat          | 30"                                                                                                                                                                                                                                                                                            |
|--------------------------|------------------------------------------------------------------------------------------------------------------------------------------------------------------------------------------------------------------------------------------------------------------------------------------------|
| Horizontal Repeat        | 13.5"                                                                                                                                                                                                                                                                                          |
| Fabric Width             | 54" (137.2 cm)                                                                                                                                                                                                                                                                                 |
| Fabric Length            | by the yard (91.5 cm)                                                                                                                                                                                                                                                                          |
|                          |                                                                                                                                                                                                                                                                                                |
| Pricing                  | Sold by the yard; Price varies based on fabric ground                                                                                                                                                                                                                                          |
| Selvage                  | 1"                                                                                                                                                                                                                                                                                             |
| Sample Size              | 8.5" x 11" **If you are unsure of color or fabric choice please order a sample before purchasing.                                                                                                                                                                                              |
| Large Sample Size        | 25" x 25"                                                                                                                                                                                                                                                                                      |
|                          |                                                                                                                                                                                                                                                                                                |
| Fabric Ground<br>Options | 50/50 linen cotton blend<br>100% oyster linen<br>100% heavyweight linen                                                                                                                                                                                                                        |
| Print Method             | Digital, pigment ink                                                                                                                                                                                                                                                                           |
| Delivery                 | 4-6 weeks **Rush Service subject to availability. Rush fee does not include expedited shipping.                                                                                                                                                                                                |
|                          |                                                                                                                                                                                                                                                                                                |
| Care                     | Dry clean only                                                                                                                                                                                                                                                                                 |
| Color & Scale            | We always strive for color accuracy but please note that colors shown on the website are a representation only. Please refer to the actual product sample. **Also due to varying ink/print systems wallpapers and fabrics of the same pattern are not always an exact match in color or scale. |
| Made In                  | USA                                                                                                                                                                                                                                                                                            |

54" wide x 1 yard pictured below in Bamboo Stripe - Sand-Fabric