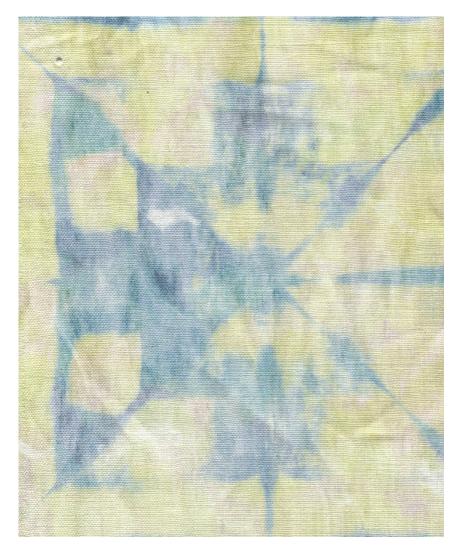

## **ESKAYe**L

## Banda -Banana Fabric

This pattern is printed by the yard on an option of four fabric grounds. All production is done per order and takes up to 5 weeks to ship. Please be sure to order a sample before purchasing yardage.

Fabric is printed to order locally in the Northeast. Our 100% linen comes in small batches from Belgium. All standard fabric options are 54" wide. There is a one yard minimum order.







## Banda - Banana Fabric

| Vertical Repeat                                      | 19.7"                                                                                                                                                                                                                                                                                                                                                                                                                                                                                                    |
|------------------------------------------------------|--------------------------------------------------------------------------------------------------------------------------------------------------------------------