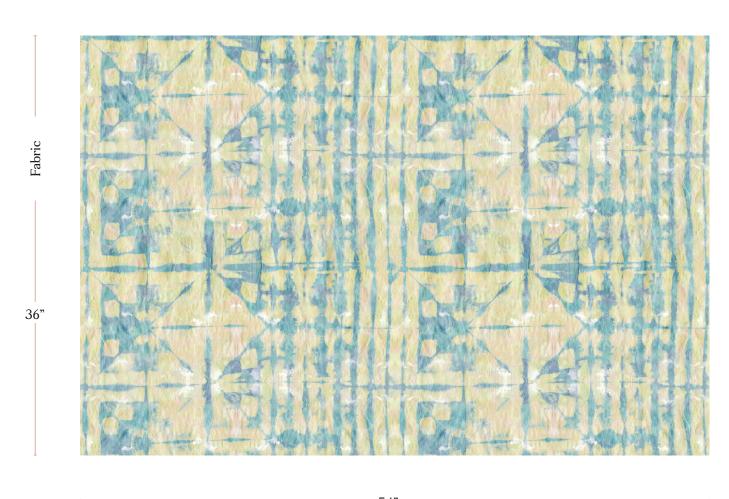

## Banda - Banana Fabric

| Vertical Repeat                                      | 19.7"                                                                                                                                                                                                                                                                                                                                                                                                                                                                                                    |
|------------------------------------------------------|----------------------------------------------------------------------------------------------------------------------------------------------------------------------------------------------------------------------------------------------------------------------------------------------------------------------------------------------------------------------------------------------------------------------------------------------------------------------------------------------------------|
| Horizontal Repeat                                    | 27"                                                                                                                                                                                                                                                                                                                                                                                                                                                                                                      |
| Fabric Width                                         | 54" (137.2 cm)                                                                                                                                                                                                                                                                                                                                                                                                                                                                                           |
| Fabric Length                                        | by the yard (91.5 cm)                                                                                                                                                                                                                                                                                                                                                                                                                                                                                    |
|                                                      |                                                                                                                                                                                                                                                                                                                                                                                                                                                                                                          |
| Pricing                                              | Sold by the yard; Price varies based on fabric ground                                                                                                                                                                                                                                                                                                                                                                                                                                                    |
| Selvage                                              | 1"                                                                                                                                                                                                                                                                                                                                                                                                                                                                                                       |
| Sample Size                                          | 8.5" x 11" **If you are unsure of color or fabric choice please order a sample before purchasing.                                                                                                                                                                                                                                                                                                                                                                                                        |
| Large Sample Size                                    | 25" x 25"                                                                                                                                                                                                                                                                                                                                                                                                                                                                                                |
|                                                      |                                                                                                                                                                                                                                                                                                                                                                                                                                                                                                          |
| Fabric Ground<br>Options                             | 50/50 linen cotton blend<br>100% oyster linen<br>100% heavyweight linen<br>100% organic cotton denim                                                                                                                                                                                                                                                                                                                                                                                                     |
| Print Method                                         | Digital, pigment ink                                                                                                                                                                                                                                                                                                                                                                                                                                                                                     |
| Delivery                                             | 4-6 weeks **Rush Service subject to availability. Rush fee does not include expedited shipping.                                                                                                                                                                                                                                                                                                                                                                                                          |
|                                                      |                                                                                                                                                                                                                                                                                                                                                                                                                                                                                                          |
| Care                                                 | Dry clean only                                                                                                                                                                                                                                                                                                                                                                                                                                                                                           |
| Color & Scale                                        | We always strive for color accuracy but please note that colors shown on the website are a representation only. Please refer to the actual product sample. **Also due to varying ink/print systems wallpapers and fabrics of the same pattern are not always an exact match in color or scale.                                                                                                                                                                                                           |
| Made In                                              | USA                                                                                                                                                                                                                                                                                                                                                                                                                                                                                                      |
| Options  Print Method  Delivery  Care  Color & Scale | 100% oyster linen 100% heavyweight linen 100% organic cotton denim  Digital, pigment ink  4-6 weeks **Rush Service subject to availability. Rush fee does not include expedited shipping.  Dry clean only  We always strive for color accuracy but please note that colors shown on the website are a representation only. Please refer to the actual product sample. **Also due to varying ink/print system wallpapers and fabrics of the same pattern are not always an exact match in color or scale. |