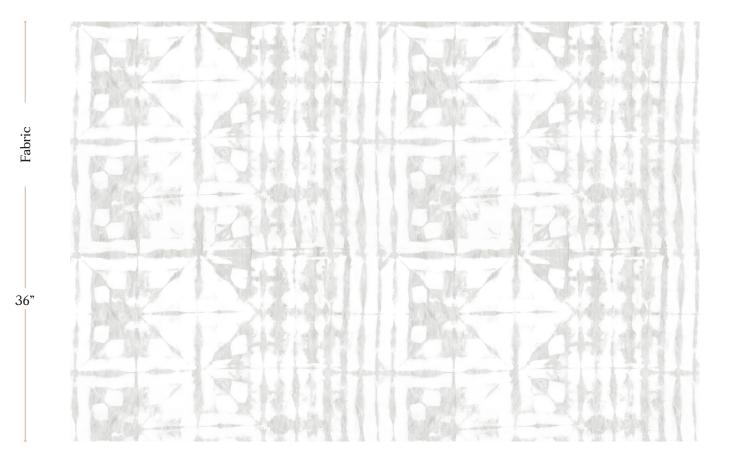

| Vertical Repeat   | 19.7"                 |
|-------------------|-----------------------|
| Horizontal Repeat | 27"                   |
| Fabric Width      | 54" (137.2 cm)        |
| Fabric Length     | by the yard (91.5 cm) |

Banda - Bare Fabric

54" wide x 1 yard pictured below in Banda — Bare Fabric

54"