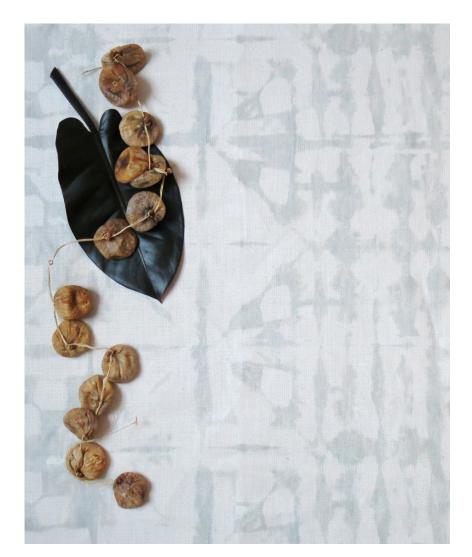

## Banda -Bare Fabric

This pattern is printed by the yard on an option of four fabric grounds. All production is done per order and takes up to 5 weeks to ship. Please be sure to order a sample before purchasing yardage.

Banda - Bare Fabric

54" wide x 1 yard pictured below in Banda — Bare Fabric

54"