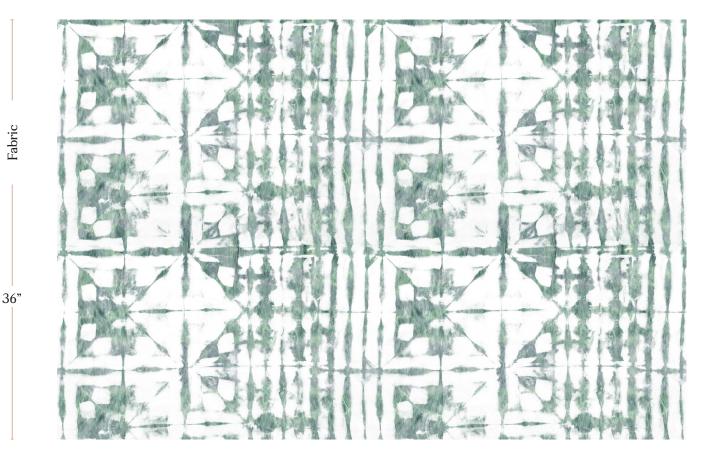

Fabric is printed to order locally in the Northeast. Our 100% linen comes in small batches from Belgium. All standard fabric options are 54" wide. There is a one yard minimum order.

eskayel.com

| Vertical Repeat   | 19.7"                 |
|-------------------|-----------------------|
| Horizontal Repeat | 27"                   |
| Fabric Width      | 54" (137.2 cm)        |
| Fabric Length     | by the yard (91.5 cm) |

Banda - Chloros Fabric

54" wide x 1 yard pictured below in Banda — Chloros Fabric

54"