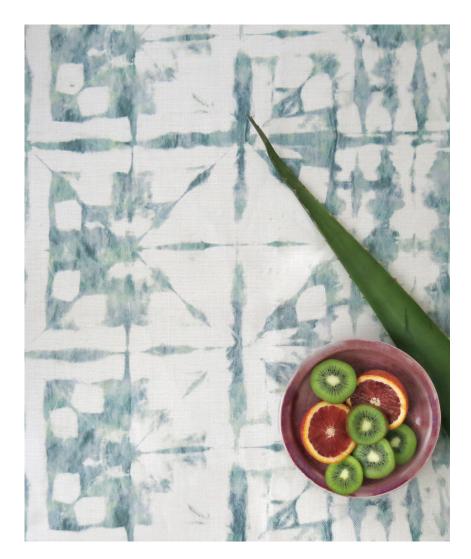

## Banda -Chloros Fabric

This pattern is printed by the yard on an option of four fabric grounds. All production is done per order and takes up to 5 weeks to ship. Please be sure to order a sample before purchasing yardage.

Banda - Chloros Fabric

54" wide x 1 yard pictured below in Banda — Chloros Fabric

54"