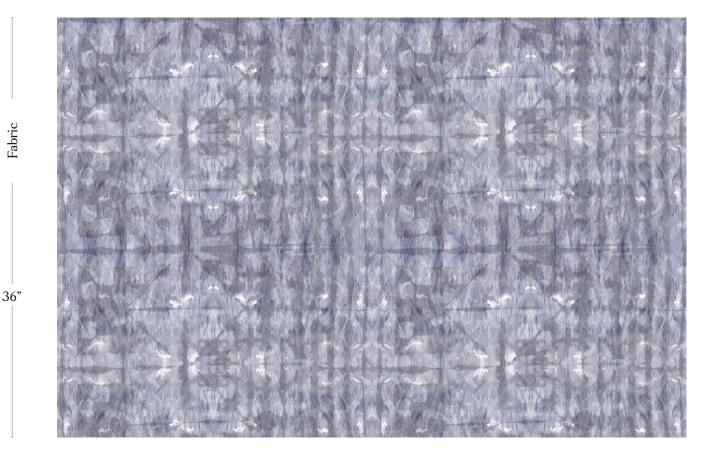

Fabric is printed to order locally in the Northeast. Our 100% linen comes in small batches from Belgium. All standard fabric options are 54" wide. There is a one yard minimum order.

eskayel.com

| Vertical Repeat   | 19.7"                 |
|-------------------|-----------------------|
| Horizontal Repeat | 27"                   |
| Fabric Width      | 54" (137.2 cm)        |
| Fabric Length     | by the yard (91.5 cm) |

Banda - Dove Fabric

54" wide x 1 yard pictured below in Banda — Dove Fabric

54"