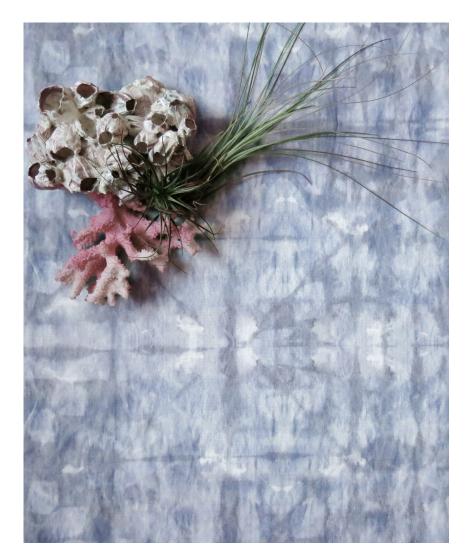

## Banda -Dove Fabric

This pattern is printed by the yard on an option of four fabric grounds. All production is done per order and takes up to 5 weeks to ship. Please be sure to order a sample before purchasing yardage.

Banda - Dove Fabric

54" wide x 1 yard pictured below in Banda — Dove Fabric

54"