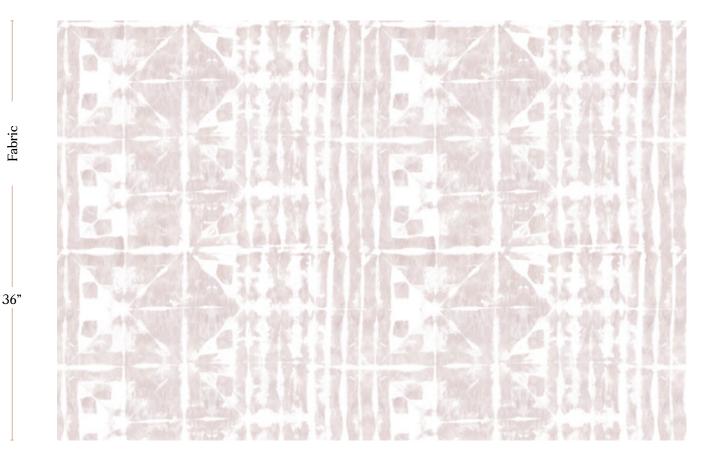

Fabric is printed to order locally in the Northeast. Our 100% linen comes in small batches from Belgium. All standard fabric options are 54" wide. There is a one yard minimum order.

| Vertical Repeat   | 19.48"                |
|-------------------|-----------------------|
| Horizontal Repeat | 26.7"                 |
| Fabric Width      | 54" (137.2 cm)        |
| Fabric Length     | by the yard (91.5 cm) |

Banda - Light Peach Fabric

54" wide x 1 yard pictured below in Banda — Light Peach Fabric

54"