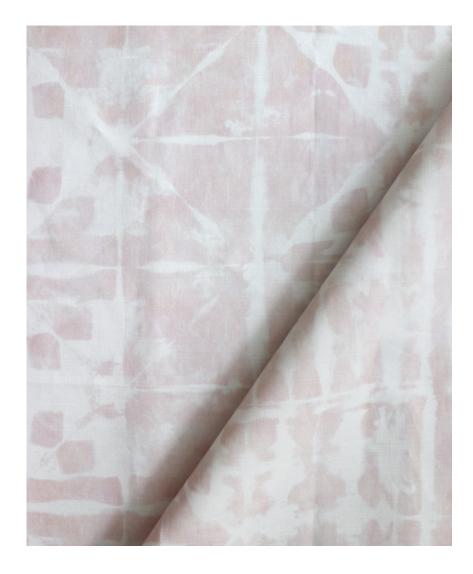

## Banda -Light Peach Fabric

This pattern is printed by the yard on an option of four fabric grounds. All production is done per order and takes up to 5 weeks to ship. Please be sure to order a sample before purchasing yardage.

Banda - Light Peach Fabric

54" wide x 1 yard pictured below in Banda — Light Peach Fabric

54"