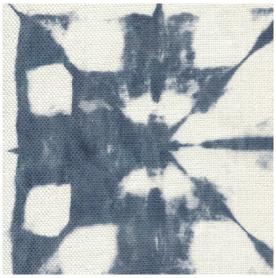

## Banda -Midnight Fabric

This pattern is printed by the yard on an option of four fabric grounds. All production is done per order and takes up to 5 weeks to ship. Please be sure to order a sample before purchasing yardage.