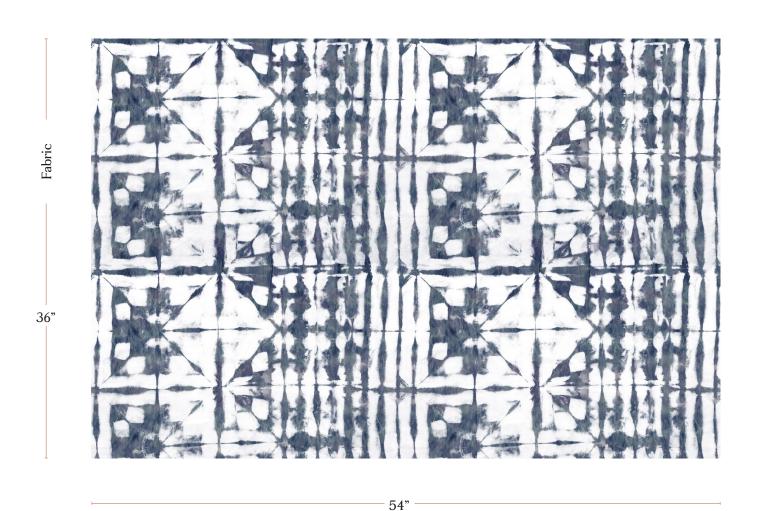

## Banda - Midnight Fabric

| Vertical Repeat                                      | 19.7"                                                                                                                                                                                                                                                                                                                                                                                                                                                                                                    |
|------------------------------------------------------|----------------------------------------------------------------------------------------------------------------------------------------------------------------------------------------------------------------------------------------------------------------------------------------------------------------------------------------------------------------------------------------------------------------------------------------------------------------------------------------------------------|
| Horizontal Repeat                                    | 27"                                                                                                                                                                                                                                                                                                                                                                                                                                                                                                      |
| Fabric Width                                         | 54" (137.2 cm)                                                                                                                                                                                                                                                                                                                                                                                                                                                                                           |
| Fabric Length                                        | by the yard (91.5 cm)                                                                                                                                                                                                                                                                                                                                                                                                                                                                                    |
|                                                      |                                                                                                                                                                                                                                                                                                                                                                                                                                                                                                          |
| Pricing                                              | Sold by the yard; Price varies based on fabric ground                                                                                                                                                                                                                                                                                                                                                                                                                                                    |
| Selvage                                              | 1"                                                                                                                                                                                                                                                                                                                                                                                                                                                                                                       |
| Sample Size                                          | 8.5" x 11" **If you are unsure of color or fabric choice please order a sample before purchasing.                                                                                                                                                                                                                                                                                                                                                                                                        |
| Large Sample Size                                    | 25" x 25"                                                                                                                                                                                                                                                                                                                                                                                                                                                                                                |
|                                                      |                                                                                                                                                                                                                                                                                                                                                                                                                                                                                                          |
| Fabric Ground<br>Options                             | 50/50 linen cotton blend<br>100% oyster linen<br>100% heavyweight linen<br>100% organic cotton denim                                                                                                                                                                                                                                                                                                                                                                                                     |
| Print Method                                         | Digital, pigment ink                                                                                                                                                                                                                                                                                                                                                                                                                                                                                     |
| Delivery                                             | 4-6 weeks **Rush Service subject to availability. Rush fee does not include expedited shipping.                                                                                                                                                                                                                                                                                                                                                                                                          |
|                                                      |                                                                                                                                                                                                                                                                                                                                                                                                                                                                                                          |
| Care                                                 | Dry clean only                                                                                                                                                                                                                                                                                                                                                                                                                                                                                           |
| Color & Scale                                        | We always strive for color accuracy but please note that colors shown on the website are a representation only. Please refer to the actual product sample. **Also due to varying ink/print systems wallpapers and fabrics of the same pattern are not always an exact match in color or scale.                                                                                                                                                                                                           |
| Made In                                              | USA                                                                                                                                                                                                                                                                                                                                                                                                                                                                                                      |
| Options  Print Method  Delivery  Care  Color & Scale | 100% oyster linen 100% heavyweight linen 100% organic cotton denim  Digital, pigment ink  4-6 weeks **Rush Service subject to availability. Rush fee does not include expedited shipping.  Dry clean only  We always strive for color accuracy but please note that colors shown on the website are a representation only. Please refer to the actual product sample. **Also due to varying ink/print system wallpapers and fabrics of the same pattern are not always an exact match in color or scale. |

54" wide x 1 yard pictured below in Banda — Midnight Fabric