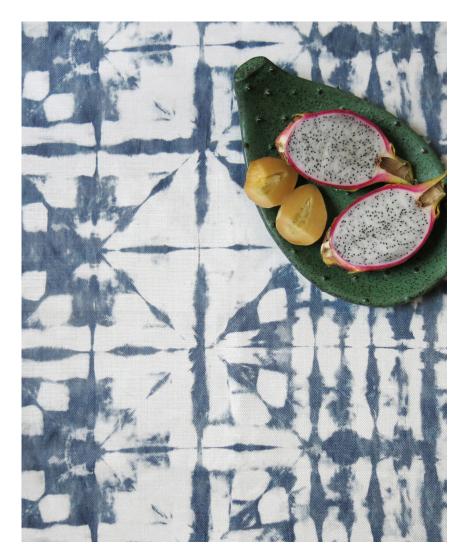

## Banda -Midnight Fabric

This pattern is printed by the yard on an option of four fabric grounds. All production is done per order and takes up to 5 weeks to ship. Please be sure to order a sample before purchasing yardage.

54" wide x 1 yard pictured below in Banda — Midnight Fabric