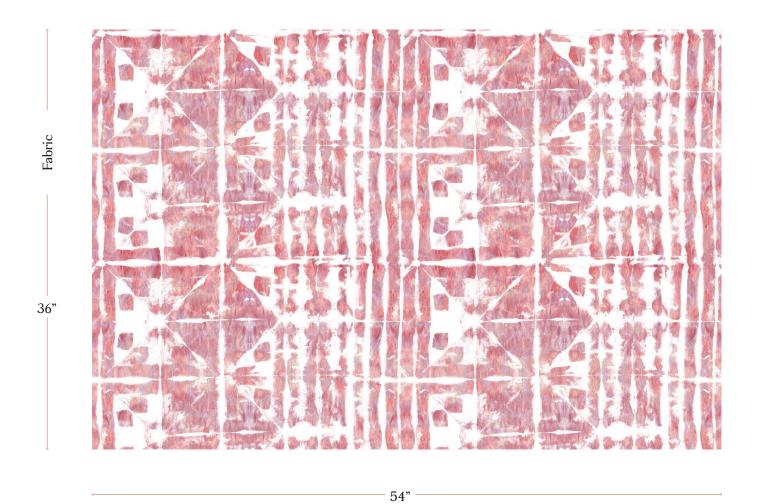

## Banda - Persimmon Fabric

| Vertical Repeat          | 19.7"                                                                                                                                                                                                                                                                                          |
|--------------------------|------------------------------------------------------------------------------------------------------------------------------------------------------------------------------------------------------------------------------------------------------------------------------------------------|
| Horizontal Repeat        | 27"                                                                                                                                                                                                                                                                                            |
| Fabric Width             | 54" (137.2 cm)                                                                                                                                                                                                                                                                                 |
| Fabric Length            | by the yard (91.5 cm)                                                                                                                                                                                                                                                                          |
|                          |                                                                                                                                                                                                                                                                                                |
| Pricing                  | Sold by the yard; Price varies based on fabric ground                                                                                                                                                                                                                                          |
| Selvage                  | 1"                                                                                                                                                                                                                                                                                             |
| Sample Size              | 8.5" x 11" **If you are unsure of color or fabric choice please order a sample before purchasing.                                                                                                                                                                                              |
| Large Sample Size        | 25" x 25"                                                                                                                                                                                                                                                                                      |
|                          | ·                                                                                                                                                                                                                                                                                              |
| Fabric Ground<br>Options | 50/50 linen cotton blend<br>100% oyster linen<br>100% heavyweight linen<br>100% organic cotton denim                                                                                                                                                                                           |
| Print Method             | Digital, pigment ink                                                                                                                                                                                                                                                                           |
| Delivery                 | 4-6 weeks **Rush Service subject to availability. Rush fee does not include expedited shipping.                                                                                                                                                                                                |
|                          |                                                                                                                                                                                                                                                                                                |
| Care                     | Dry clean only                                                                                                                                                                                                                                                                                 |
| Color & Scale            | We always strive for color accuracy but please note that colors shown on the website are a representation only. Please refer to the actual product sample. **Also due to varying ink/print systems wallpapers and fabrics of the same pattern are not always an exact match in color or scale. |
| Made In                  | USA                                                                                                                                                                                                                                                                                            |

54" wide x 1 yard pictured below in Banda — Persimmon Fabric

eskayel.com