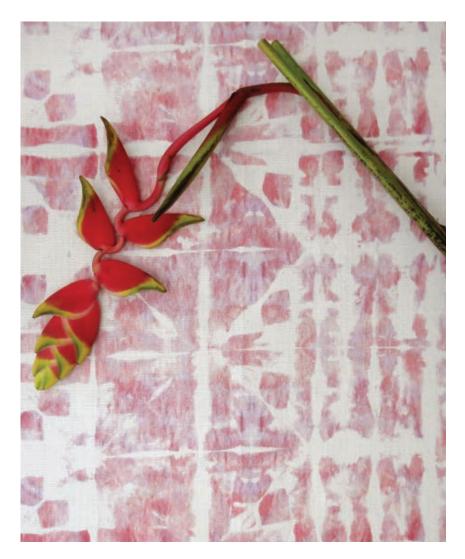

## Banda -Persimmon Fabric

This pattern is printed by the yard on an option of four fabric grounds. All production is done per order and takes up to 5 weeks to ship. Please be sure to order a sample before purchasing yardage.

54" wide x 1 yard pictured below in Banda — Persimmon Fabric

eskayel.com