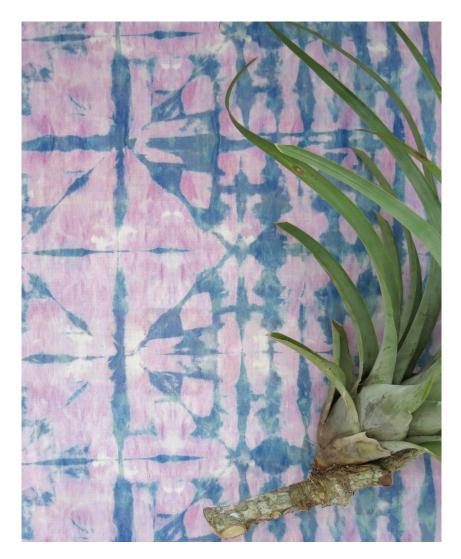

## Banda -Pinken Fabric

This pattern is printed by the yard on an option of four fabric grounds. All production is done per order and takes up to 5 weeks to ship. Please be sure to order a sample before purchasing yardage.

54" wide x 1 yard pictured below in Banda — Pinken Fabric