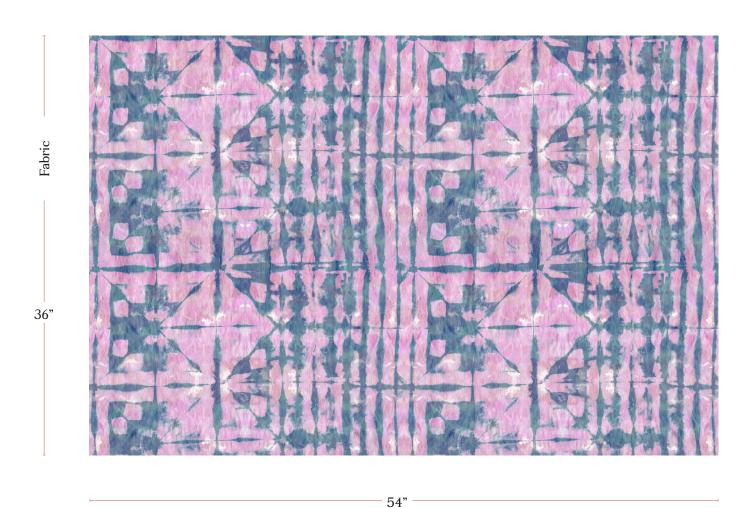

## Banda - Pinken Fabric

| Vertical Repeat          | 19.7"                                                                                                                                                                                                                                                                                          |
|--------------------------|------------------------------------------------------------------------------------------------------------------------------------------------------------------------------------------------------------------------------------------------------------------------------------------------|
| Horizontal Repeat        | 27"                                                                                                                                                                                                                                                                                            |
| Fabric Width             | 54" (137.2 cm)                                                                                                                                                                                                                                                                                 |
| Fabric Length            | by the yard (91.5 cm)                                                                                                                                                                                                                                                                          |
|                          |                                                                                                                                                                                                                                                                                                |
| Pricing                  | Sold by the yard; Price varies based on fabric ground                                                                                                                                                                                                                                          |
| Selvage                  | 1"                                                                                                                                                                                                                                                                                             |
| Sample Size              | 8.5" x 11" **If you are unsure of color or fabric choice please order a sample before purchasing.                                                                                                                                                                                              |
| Large Sample Size        | 25" x 25"                                                                                                                                                                                                                                                                                      |
|                          |                                                                                                                                                                                                                                                                                                |
| Fabric Ground<br>Options | 50/50 linen cotton blend<br>100% oyster linen<br>100% heavyweight linen<br>100% organic cotton denim                                                                                                                                                                                           |
| Print Method             | Digital, pigment ink                                                                                                                                                                                                                                                                           |
| Delivery                 | 4-6 weeks **Rush Service subject to availability. Rush fee does not include expedited shipping.                                                                                                                                                                                                |
|                          |                                                                                                                                                                                                                                                                                                |
| Care                     | Dry clean only                                                                                                                                                                                                                                                                                 |
| Color & Scale            | We always strive for color accuracy but please note that colors shown on the website are a representation only. Please refer to the actual product sample. **Also due to varying ink/print systems wallpapers and fabrics of the same pattern are not always an exact match in color or scale. |
| Made In                  | USA                                                                                                                                                                                                                                                                                            |

54" wide x 1 yard pictured below in Banda — Pinken Fabric