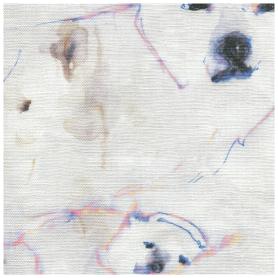

## Bear in Mind -Sand Fabric

This pattern is printed by the yard on an option of four fabric grounds. All production is done per order and takes up to 5 weeks to ship. Please be sure to order a sample before purchasing yardage.