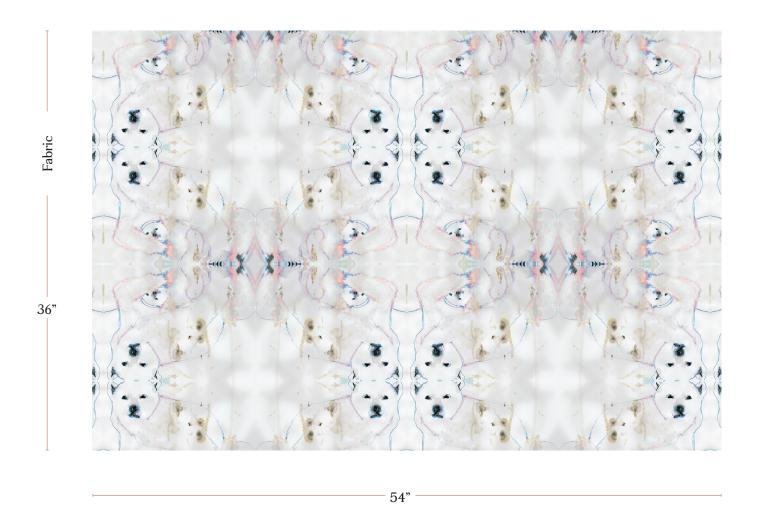

## Bear in Mind - Sand Fabric

| Vertical Repeat          | 20.01"                                                                                                                                                                                                                                                                                         |
|--------------------------|------------------------------------------------------------------------------------------------------------------------------------------------------------------------------------------------------------------------------------------------------------------------------------------------|
| Horizontal Repeat        | 26"                                                                                                                                                                                                                                                                                            |
| Fabric Width             | 54" (137.2 cm)                                                                                                                                                                                                                                                                                 |
| Fabric Length            | by the yard (91.5 cm)                                                                                                                                                                                                                                                                          |
|                          |                                                                                                                                                                                                                                                                                                |
| Pricing                  | Sold by the yard; Price varies based on fabric ground                                                                                                                                                                                                                                          |
| Selvage                  | 1"                                                                                                                                                                                                                                                                                             |
| Sample Size              | 8.5" x 11" **If you are unsure of color or fabric choice please order a sample before purchasing.                                                                                                                                                                                              |
| Large Sample Size        | 25" x 25"                                                                                                                                                                                                                                                                                      |
|                          |                                                                                                                                                                                                                                                                                                |
| Fabric Ground<br>Options | 50/50 linen cotton blend<br>100% oyster linen<br>100% heavyweight linen<br>100% organic cotton denim                                                                                                                                                                                           |
| Print Method             | Digital, pigment ink                                                                                                                                                                                                                                                                           |
| Delivery                 | 4-6 weeks **Rush Service subject to availability. Rush fee does not include expedited shipping.                                                                                                                                                                                                |
|                          |                                                                                                                                                                                                                                                                                                |
| Care                     | Dry clean only                                                                                                                                                                                                                                                                                 |
| Color & Scale            | We always strive for color accuracy but please note that colors shown on the website are a representation only. Please refer to the actual product sample. **Also due to varying ink/print systems wallpapers and fabrics of the same pattern are not always an exact match in color or scale. |
| Made In                  | USA                                                                                                                                                                                                                                                                                            |