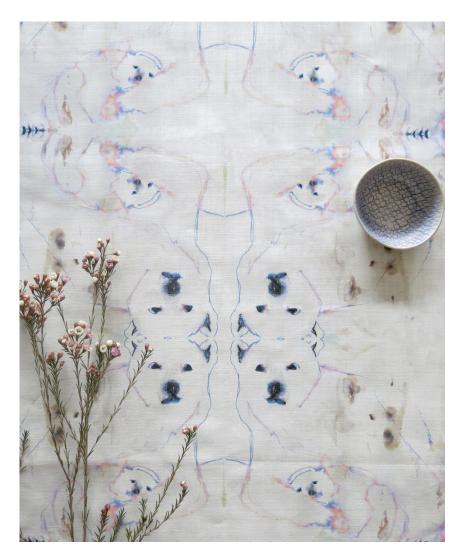

## Bear in Mind -Sand Fabric

This pattern is printed by the yard on an option of four fabric grounds. All production is done per order and takes up to 5 weeks to ship. Please be sure to order a sample before purchasing yardage.

54" wide x 1 yard pictured below in Bear in Mind — Sand Fabric