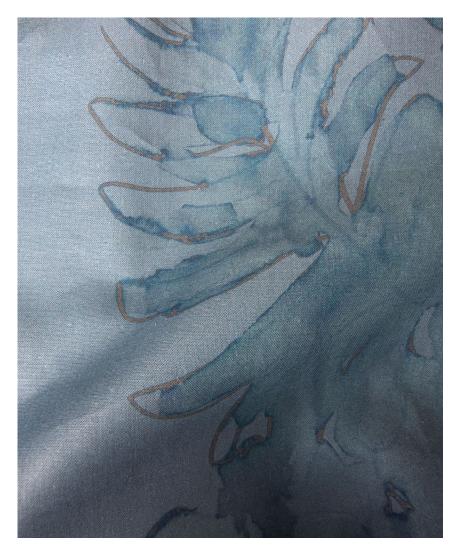

## Belize Blooms -Aquamarine Fabric

This pattern is printed by the yard on an option of four fabric grounds. All production is done per order and takes up to 5 weeks to ship. Please be sure to order a sample before purchasing yardage.

## Belize Blooms - Aquamarine Fabric

| Vertical Repeat          | 72"                                                                                                                                                                                                                                                                                            |
|--------------------------|------------------------------------------------------------------------------------------------------------------------------------------------------------------------------------------------------------------------------------------------------------------------------------------------|
| Horizontal Repeat        | 48" **Please note this pattern is a half drop repeat.                                                                                                                                                                                                                                          |
| Fabric Width             | 54" (137.2 cm)                                                                                                                                                                                                                                                                                 |
| Fabric Length            | by the yard (91.5 cm)                                                                                                                                                                                                                                                                          |
| I                        |                                                                                                                                                                                                                                                                                                |
| Pricing                  | Sold by the yard; Price varies based on fabric ground                                                                                                                                                                                                                                          |
| Selvage                  | 1"                                                                                                                                                                                                                                                                                             |
| Sample Size              | 8.5" x 11" **If you are unsure of color or fabric choice please order a sample before purchasing.                                                                                                                                                                                              |
| Large Sample Size        | 25" x 25"                                                                                                                                                                                                                                                                                      |
|                          |                                                                                                                                                                                                                                                                                                |
| Fabric Ground<br>Options | 50/50 linen cotton blend<br>100% oyster linen<br>100% heavyweight linen<br>100% organic cotton denim                                                                                                                                                                                           |
| Print Method             | Digital, pigment ink                                                                                                                                                                                                                                                                           |
| Delivery                 | 4-6 weeks **Rush Service subject to availability. Rush fee does not include expedited shipping.                                                                                                                                                                                                |
|                          |                                                                                                                                                                                                                                                                                                |
| Care                     | Dry clean only                                                                                                                                                                                                                                                                                 |
| Color & Scale            | We always strive for color accuracy but please note that colors shown on the website are a representation only. Please refer to the actual product sample. **Also due to varying ink/print systems wallpapers and fabrics of the same pattern are not always an exact match in color or scale. |
| Made In                  | USA                                                                                                                                                                                                                                                                                            |