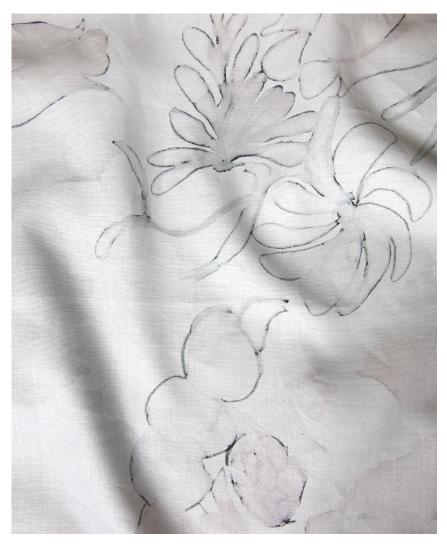

## Belize Blooms -Lumier Fabric

This pattern is printed by the yard on an option of four fabric grounds. All production is done per order and takes up to 5 weeks to ship. Please be sure to order a sample before purchasing yardage.

54" wide x 2 yards pictured below in Belize Blooms — Lumier Fabric