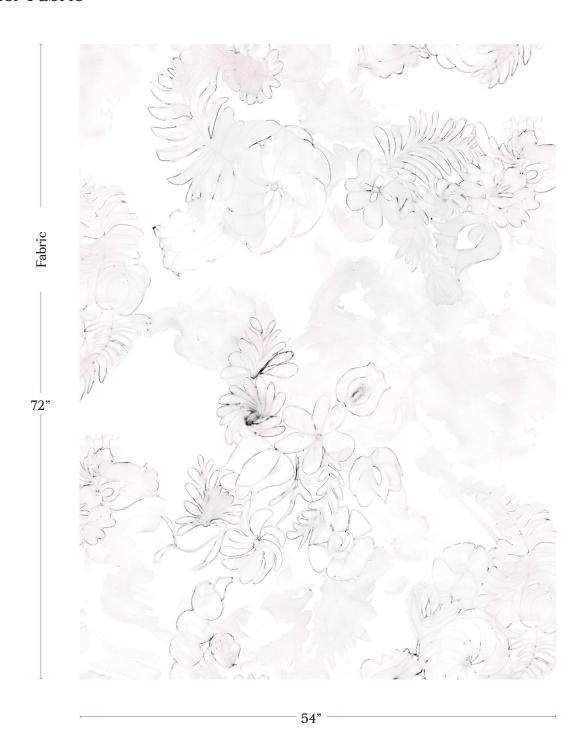

## Belize Blooms - Lumier Fabric

| Vertical Repeat          | 72"                                                                                                                                                                                                                                                                                            |
|--------------------------|------------------------------------------------------------------------------------------------------------------------------------------------------------------------------------------------------------------------------------------------------------------------------------------------|
| Horizontal Repeat        | 48" **Please note this pattern is a half drop repeat.                                                                                                                                                                                                                                          |
| Fabric Width             | 54" (137.2 cm)                                                                                                                                                                                                                                                                                 |
| Fabric Length            | by the yard (91.5 cm)                                                                                                                                                                                                                                                                          |
|                          |                                                                                                                                                                                                                                                                                                |
| Pricing                  | Sold by the yard; Price varies based on fabric ground                                                                                                                                                                                                                                          |
| Selvage                  | 1"                                                                                                                                                                                                                                                                                             |
| Sample Size              | $8.5" \times 11"$ **If you are unsure of color or fabric choice please order a sample before purchasing.                                                                                                                                                                                       |
| Large Sample Size        | 25" x 25"                                                                                                                                                                                                                                                                                      |
|                          |                                                                                                                                                                                                                                                                                                |
| Fabric Ground<br>Options | 50/50 linen cotton blend<br>100% oyster linen<br>100% heavyweight linen<br>100% organic cotton denim                                                                                                                                                                                           |
| Print Method             | Digital, pigment ink                                                                                                                                                                                                                                                                           |
| Delivery                 | 4-6 weeks **Rush Service subject to availability. Rush fee does not include expedited shipping.                                                                                                                                                                                                |
|                          |                                                                                                                                                                                                                                                                                                |
| Care                     | Dry clean only                                                                                                                                                                                                                                                                                 |
| Color & Scale            | We always strive for color accuracy but please note that colors shown on the website are a representation only. Please refer to the actual product sample. **Also due to varying ink/print systems wallpapers and fabrics of the same pattern are not always an exact match in color or scale. |
| Made In                  | USA                                                                                                                                                                                                                                                                                            |