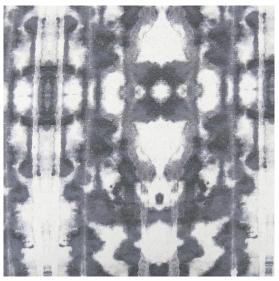

Fabric is printed to order locally in the Northeast. Our 100% linen comes in small batches from Belgium. All standard fabric options are 54" wide. There is a one yard minimum order.

eskayel.com

| Vertical Repeat   | 23.85"                |
|-------------------|-----------------------|
| Horizontal Repeat | 9"                    |
| Fabric Width      | 54" (137.2 cm)        |
| Fabric Length     | by the yard (91.5 cm) |