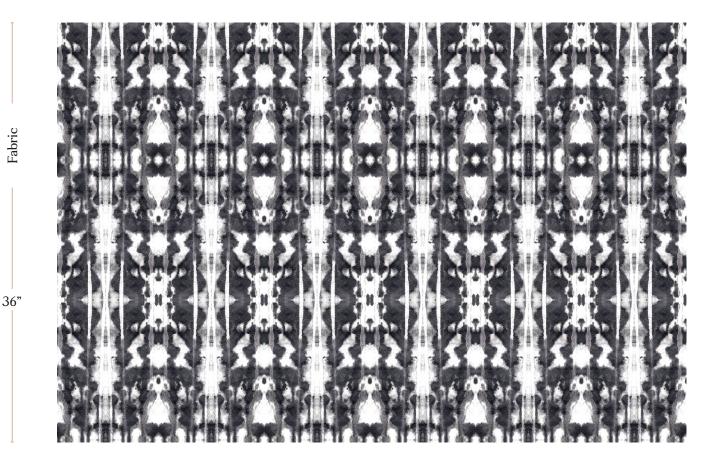

Fabric is printed to order locally in the Northeast. Our 100% linen comes in small batches from Belgium. All standard fabric options are 54" wide. There is a one yard minimum order.

eskayel.com

| Vertical Repeat   | 23.85"                |
|-------------------|-----------------------|
| Horizontal Repeat | 9"                    |
| Fabric Width      | 54" (137.2 cm)        |
| Fabric Length     | by the yard (91.5 cm) |

Biami - Black Fabric

54" wide x 1 yard pictured below in Biami -Black Fabric

54"

eskayel.com

75 South 6th Street Brooklyn, NY 11249