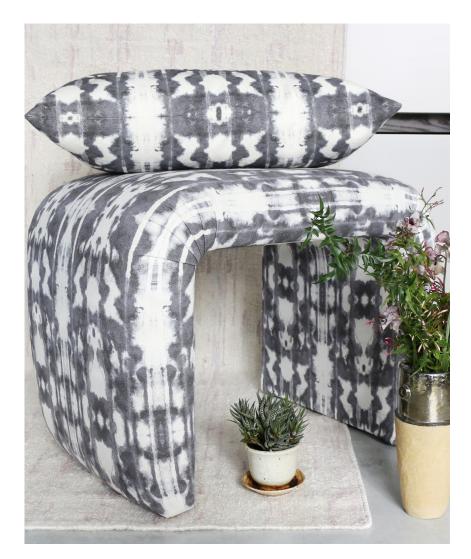

## Biami -Black Fabric

This pattern is printed by the yard on an option of four fabric grounds. All production is done per order and takes up to 5 weeks to ship. Please be sure to order a sample before purchasing yardage.

Biami - Black Fabric

54" wide x 1 yard pictured below in Biami -Black Fabric

54"

eskayel.com

75 South 6th Street Brooklyn, NY 11249