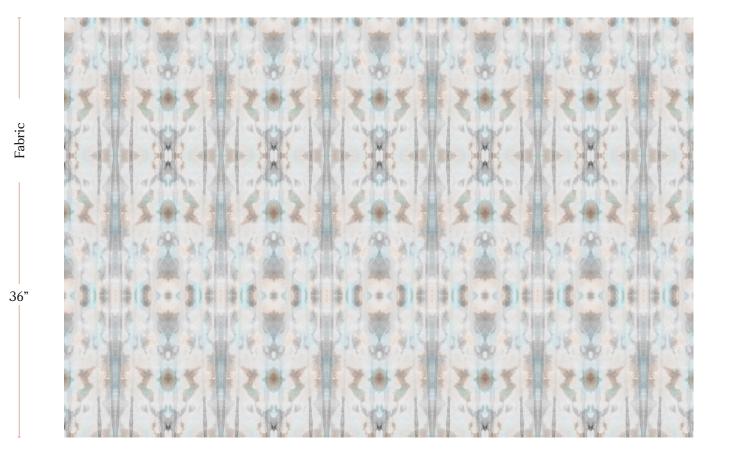

Fabric is printed to order locally in the Northeast. Our 100% linen comes in small batches from Belgium. All standard fabric options are 54" wide. There is a one yard minimum order.

eskayel.com

| Vertical Repeat   | 23.87"                |
|-------------------|-----------------------|
| Horizontal Repeat | 9"                    |
| Fabric Width      | 54" (137.2 cm)        |
| Fabric Length     | by the yard (91.5 cm) |

Biami - Hide Fabric

54" wide x 1 yard pictured below in Biami — Hide Fabric

54"