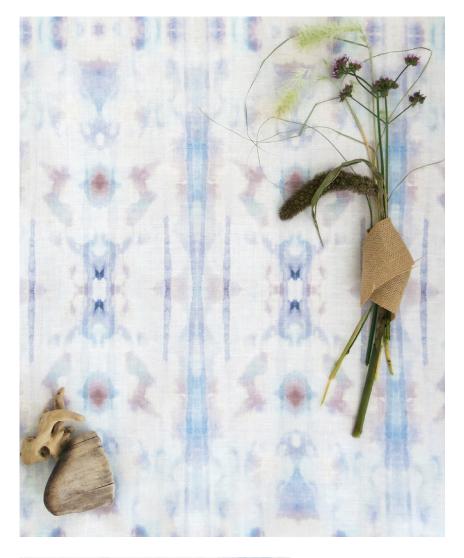

## Biami -Hide Fabric

This pattern is printed by the yard on an option of four fabric grounds. All production is done per order and takes up to 5 weeks to ship. Please be sure to order a sample before purchasing yardage.

Biami - Hide Fabric

54" wide x 1 yard pictured below in Biami — Hide Fabric

54"