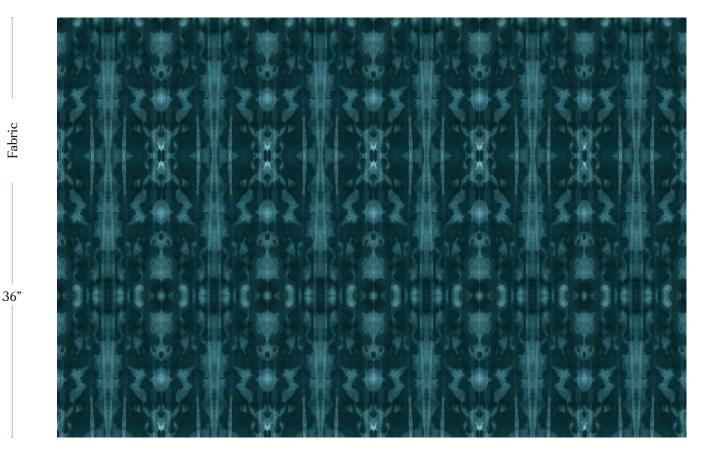

Fabric is printed to order locally in the Northeast. Our 100% linen comes in small batches from Belgium. All standard fabric options are 54" wide. There is a one yard minimum order.

eskayel.com

| Vertical Repeat   | 23.87"                |
|-------------------|-----------------------|
| Horizontal Repeat | 9"                    |
| Fabric Width      | 54" (137.2 cm)        |
| Fabric Length     | by the yard (91.5 cm) |