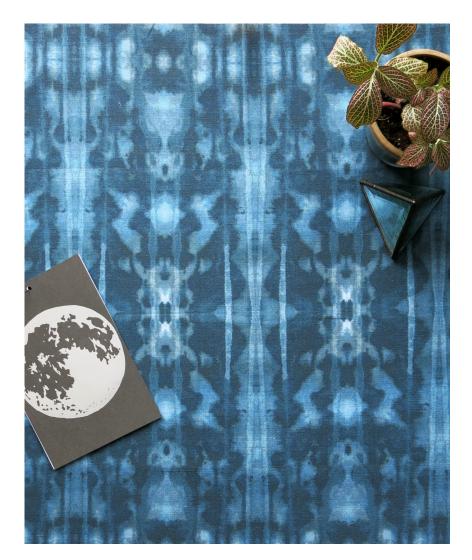

## Biami -Night Fabric

This pattern is printed by the yard on an option of four fabric grounds. All production is done per order and takes up to 5 weeks to ship. Please be sure to order a sample before purchasing yardage.

Biami - Night Fabric

54" wide x 1 yard pictured below in Biami — Night Fabric

54"