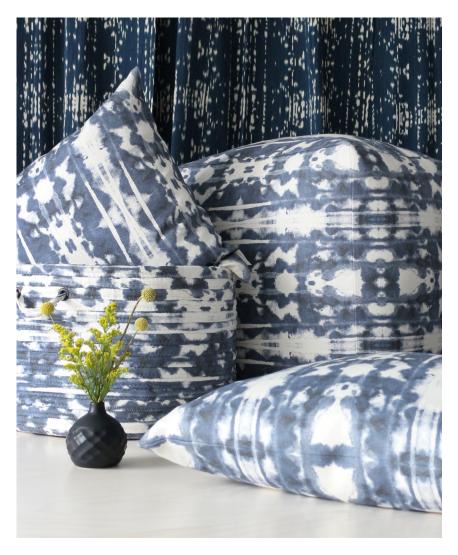

## Biami -Nila Fabric

This pattern is printed by the yard on an option of four fabric grounds. All production is done per order and takes up to 5 weeks to ship. Please be sure to order a sample before purchasing yardage.

54" wide x 1 yard pictured below in Biami -Nila Fabric