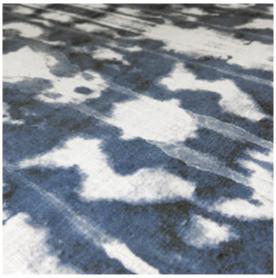

## Biami -Nila Fabric

This pattern is printed by the yard on an option of four fabric grounds. All production is done per order and takes up to 5 weeks to ship. Please be sure to order a sample before purchasing yardage.

54" wide x 1 yard pictured below in Biami -Nila Fabric