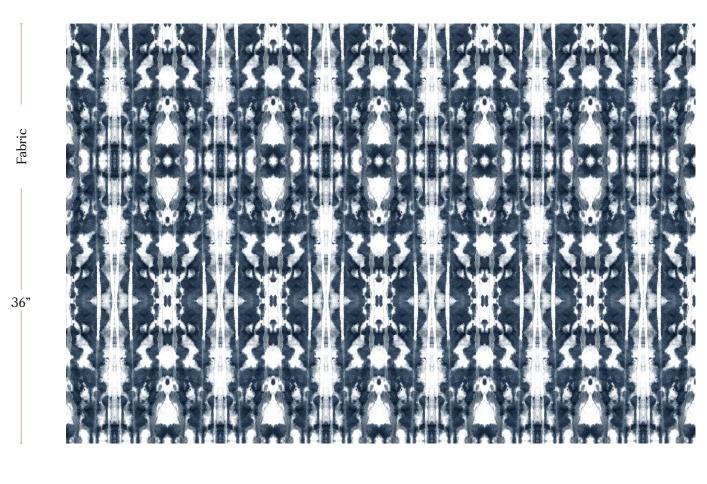

## Biami - Nila Fabric

| Vertical Repeat          | 23.85"                                                                                                                                                                                                                                                                                         |
|--------------------------|------------------------------------------------------------------------------------------------------------------------------------------------------------------------------------------------------------------------------------------------------------------------------------------------|
| Horizontal Repeat        | 9"                                                                                                                                                                                                                                                                                             |
| Fabric Width             | 54" (137.2 cm)                                                                                                                                                                                                                                                                                 |
| Fabric Length            | by the yard (91.5 cm)                                                                                                                                                                                                                                                                          |
|                          |                                                                                                                                                                                                                                                                                                |
| Pricing                  | Sold by the yard; Price varies based on fabric ground                                                                                                                                                                                                                                          |
| Selvage                  | 1"                                                                                                                                                                                                                                                                                             |
| Sample Size              | 8.5" x 11" **If you are unsure of color or fabric choice please order a sample before purchasing.                                                                                                                                                                                              |
| Large Sample Size        | 25" x 25"                                                                                                                                                                                                                                                                                      |
|                          |                                                                                                                                                                                                                                                                                                |
| Fabric Ground<br>Options | 50/50 linen cotton blend<br>100% oyster linen<br>100% heavyweight linen **This Pattern/Colorway is not available in 100% heavyweight linen.<br>100% organic cotton denim                                                                                                                       |
| Print Method             | Digital, pigment ink                                                                                                                                                                                                                                                                           |
| Delivery                 | 4-6 weeks **Rush Service subject to availability. Rush fee does not include expedited shipping.                                                                                                                                                                                                |
|                          |                                                                                                                                                                                                                                                                                                |
| Care                     | Dry clean only                                                                                                                                                                                                                                                                                 |
| Color & Scale            | We always strive for color accuracy but please note that colors shown on the website are a representation only. Please refer to the actual product sample. **Also due to varying ink/print systems wallpapers and fabrics of the same pattern are not always an exact match in color or scale. |
| Made In                  | USA                                                                                                                                                                                                                                                                                            |

54" wide x 1 yard pictured below in Biami -Nila Fabric