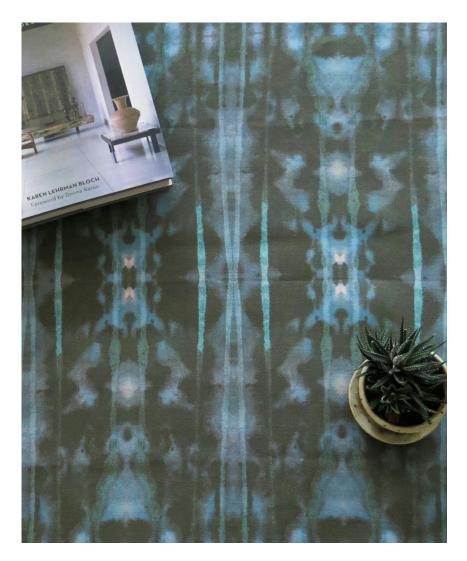

## Biami -Waterstone Fabric

This pattern is printed by the yard on an option of four fabric grounds. All production is done per order and takes up to 5 weeks to ship. Please be sure to order a sample before purchasing yardage.

54" wide x 1 yard pictured below in Biami — Waterstone Fabric

Joint Property of the second o