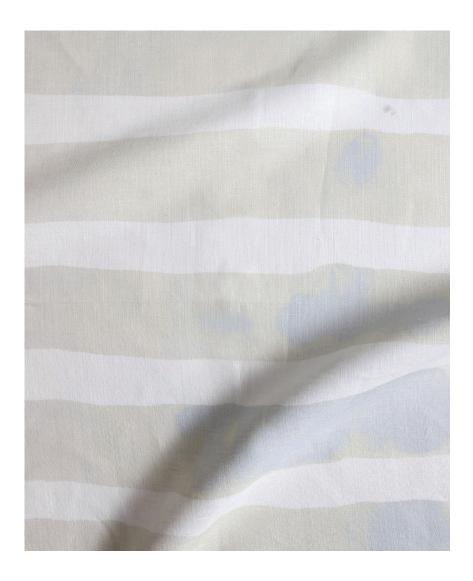

## Bold Stripe -Sand Fabric

This pattern is printed by the yard on an option of three fabric grounds. All production is done per order and takes up to 5 weeks to ship. Please be sure to order a sample before purchasing yardage.

54" wide x 1 yard pictured below in Bold Stripe - Sand Fabric