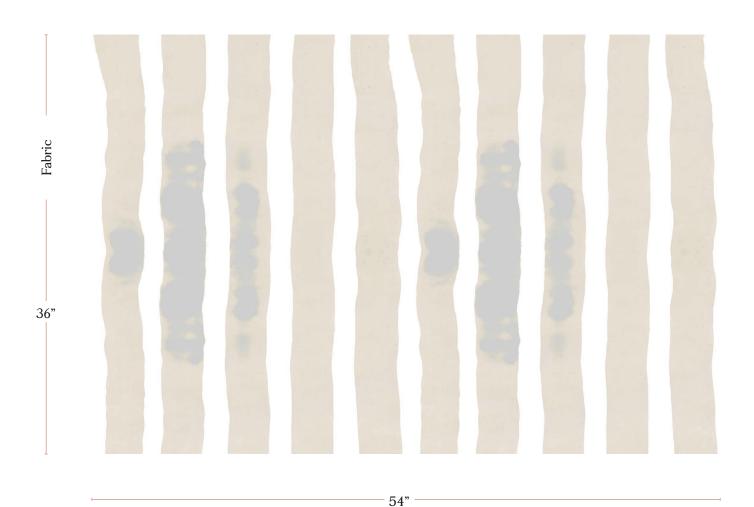

## Bold Stripe- Sand Fabric

| Vertical Repeat          | 60"                                                                                                                                                                                                                                                                                            |
|--------------------------|------------------------------------------------------------------------------------------------------------------------------------------------------------------------------------------------------------------------------------------------------------------------------------------------|
| Horizontal Repeat        | 27"                                                                                                                                                                                                                                                                                            |
| Fabric Width             | 54" (137.2 cm)                                                                                                                                                                                                                                                                                 |
| Fabric Length            | by the yard (91.5 cm)                                                                                                                                                                                                                                                                          |
|                          |                                                                                                                                                                                                                                                                                                |
| Pricing                  | Sold by the yard; Price varies based on fabric ground                                                                                                                                                                                                                                          |
| Selvage                  | 1"                                                                                                                                                                                                                                                                                             |
| Sample Size              | 8.5" x 11" **If you are unsure of color or fabric choice please order a sample before purchasing.                                                                                                                                                                                              |
| Large Sample Size        | 25" x 25"                                                                                                                                                                                                                                                                                      |
|                          |                                                                                                                                                                                                                                                                                                |
| Fabric Ground<br>Options | 50/50 linen cotton blend<br>100% oyster linen<br>100% heavyweight linen                                                                                                                                                                                                                        |
| Print Method             | Digital, pigment ink                                                                                                                                                                                                                                                                           |
| Delivery                 | 4-6 weeks **Rush Service subject to availability. Rush fee does not include expedited shipping.                                                                                                                                                                                                |
|                          |                                                                                                                                                                                                                                                                                                |
| Care                     | Dry clean only                                                                                                                                                                                                                                                                                 |
| Color & Scale            | We always strive for color accuracy but please note that colors shown on the website are a representation only. Please refer to the actual product sample. **Also due to varying ink/print systems wallpapers and fabrics of the same pattern are not always an exact match in color or scale. |
| Made In                  | USA                                                                                                                                                                                                                                                                                            |

54" wide x 1 yard pictured below in Bold Stripe - Sand Fabric