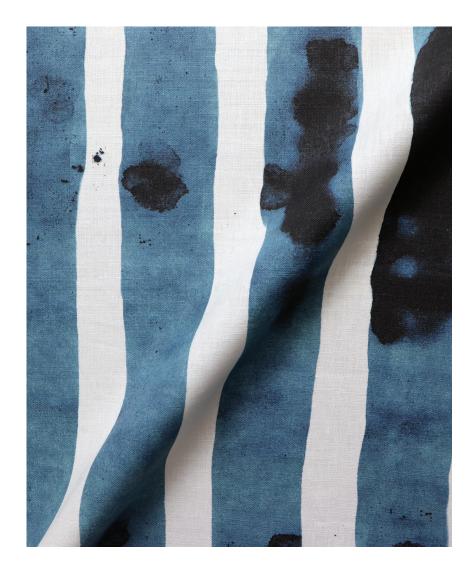

## Bold Stripe -Azure Fabric

This pattern is printed by the yard on an option of three fabric grounds. All production is done per order and takes up to 5 weeks to ship. Please be sure to order a sample before purchasing yardage.

Bold Stripe - Azure Fabric

54" wide x 1 yard pictured below in Bold Stripe - Azure Fabric

54"