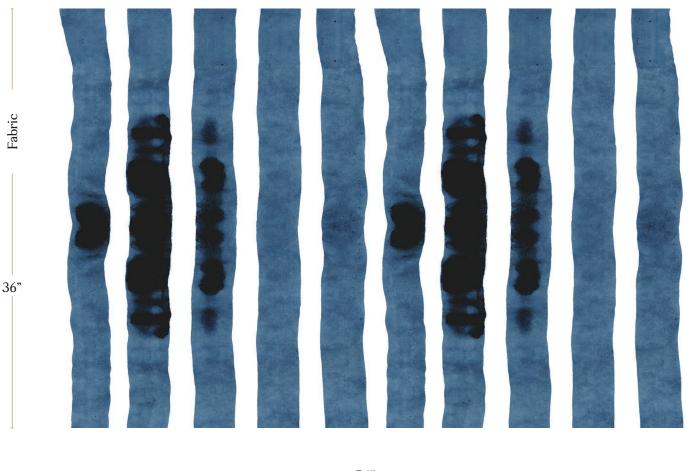

Fabric is printed to order locally in the Northeast. Our 100% linen comes in small batches from Belgium. All standard fabric options are 54" wide. There is a one yard minimum order.

| Vertical Repeat   | 60"                   |
|-------------------|-----------------------|
| Horizontal Repeat | 27"                   |
| Fabric Width      | 54" (137.2 cm)        |
| Fabric Length     | by the yard (91.5 cm) |

Bold Stripe - Azure Fabric

54" wide x 1 yard pictured below in Bold Stripe - Azure Fabric

54"