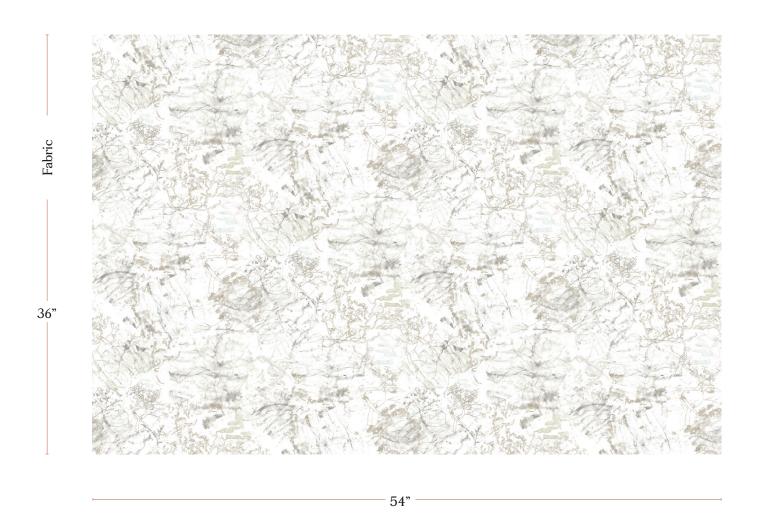

## Bosky Toile - Bare Fabric

| Vertical Repeat          | 22.5"                                                                                                                                                                                                                                                                                          |
|--------------------------|------------------------------------------------------------------------------------------------------------------------------------------------------------------------------------------------------------------------------------------------------------------------------------------------|
| Horizontal Repeat        | 27"                                                                                                                                                                                                                                                                                            |
| Fabric Width             | 54" (137.2 cm)                                                                                                                                                                                                                                                                                 |
| Fabric Length            | by the yard (91.5 cm)                                                                                                                                                                                                                                                                          |
|                          |                                                                                                                                                                                                                                                                                                |
| Pricing                  | Sold by the yard; Price varies based on fabric ground                                                                                                                                                                                                                                          |
| Selvage                  | 1"                                                                                                                                                                                                                                                                                             |
| Sample Size              | 8.5" x 11" **If you are unsure of color or fabric choice please order a sample before purchasing.                                                                                                                                                                                              |
| Large Sample Size        | 25" x 25"                                                                                                                                                                                                                                                                                      |
|                          |                                                                                                                                                                                                                                                                                                |
| Fabric Ground<br>Options | 50/50 linen cotton blend<br>100% oyster linen<br>100% heavyweight linen<br>100% organic cotton denim                                                                                                                                                                                           |
| Print Method             | Digital, pigment ink                                                                                                                                                                                                                                                                           |
| Delivery                 | 4-6 weeks **Rush Service subject to availability. Rush fee does not include expedited shipping.                                                                                                                                                                                                |
|                          |                                                                                                                                                                                                                                                                                                |
| Care                     | Dry clean only                                                                                                                                                                                                                                                                                 |
| Color & Scale            | We always strive for color accuracy but please note that colors shown on the website are a representation only. Please refer to the actual product sample. **Also due to varying ink/print systems wallpapers and fabrics of the same pattern are not always an exact match in color or scale. |
| Made In                  | USA                                                                                                                                                                                                                                                                                            |

54" wide x 1 yard pictured below in Bosky Toile — Bare Fabric