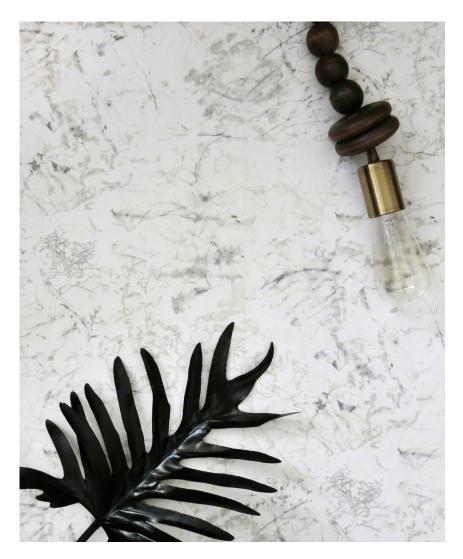

## **ESKAYeL**

## Bosky Toile -Bare Fabric

This pattern is printed by the yard on an option of four fabric grounds. All production is done per order and takes up to 5 weeks to ship. Please be sure to order a sample before purchasing yardage.

Fabric is printed to order locally in the Northeast. Our 100% linen comes in small batches from Belgium. All standard fabric options are 54" wide. There is a one yard minimum order.







## Bosky Toile - Bare Fabric

| Vertical Repeat          | 22.5"                                                                                                                                                                                                                                                                                          |
|--------------------------|------------------------------------------------------------------------------------------------------------------------------------------------------------------------------------------------------------------------------------------------------------------------------------------------|
| Horizontal Repeat        | 27"