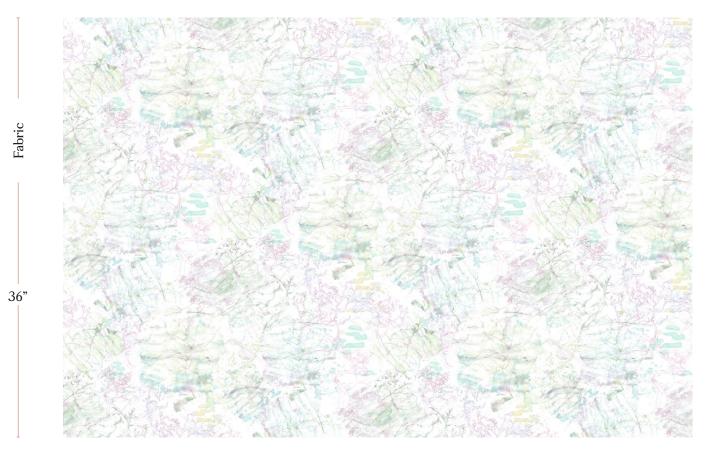

Fabric is printed to order locally in the Northeast. Our 100% linen comes in small batches from Belgium. All standard fabric options are 54" wide. There is a one yard minimum order.

eskayel.com

| Vertical Repeat   | 22.5"                 |
|-------------------|-----------------------|
| Horizontal Repeat | 27"                   |
| Fabric Width      | 54" (137.2 cm)        |
| Fabric Length     | by the yard (91.5 cm) |

Bosky Toile - Cay Fabric

54" wide x 1 yard pictured below in Bosky Toile — Cay Fabric

54"