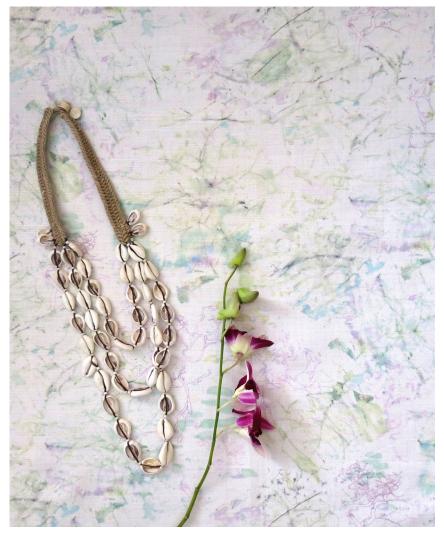

Bosky Toile - Cay Fabric

54" wide x 1 yard pictured below in Bosky Toile — Cay Fabric

54"