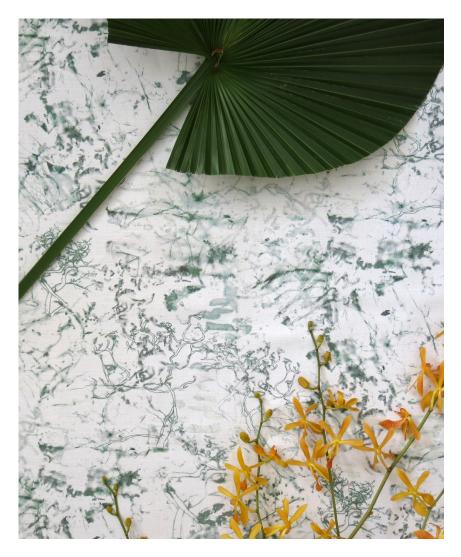

## Bosky Toile -Chloros Fabric

This pattern is printed by the yard on an option of four fabric grounds. All production is done per order and takes up to 5 weeks to ship. Please be sure to order a sample before purchasing yardage.

54" wide x 1 yard pictured below in Bosky Toile — Chloros Fabric