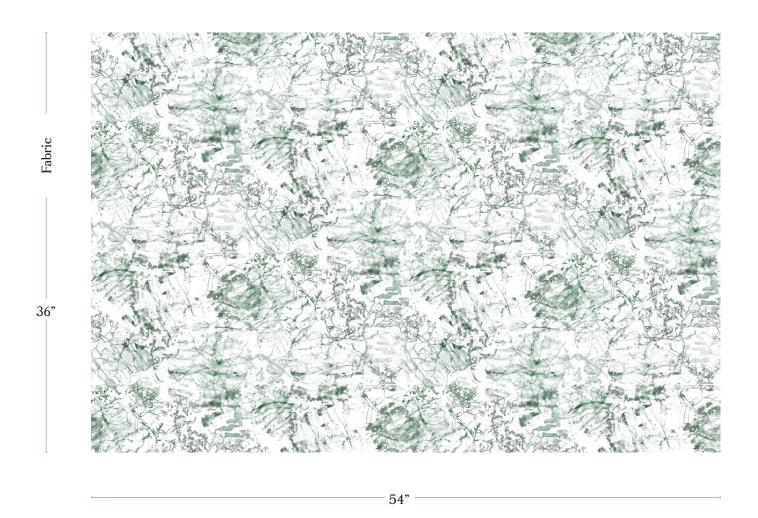

## Bosky Toile - Chloros Fabric

| Vertical Repeat          | 22.5"                                                                                                                                                                                                                                                                                          |
|--------------------------|------------------------------------------------------------------------------------------------------------------------------------------------------------------------------------------------------------------------------------------------------------------------------------------------|
| Horizontal Repeat        | 27"                                                                                                                                                                                                                                                                                            |
| Fabric Width             | 54" (137.2 cm)                                                                                                                                                                                                                                                                                 |
| Fabric Length            | by the yard (91.5 cm)                                                                                                                                                                                                                                                                          |
|                          |                                                                                                                                                                                                                                                                                                |
| Pricing                  | Sold by the yard; Price varies based on fabric ground                                                                                                                                                                                                                                          |
| Selvage                  | 1"                                                                                                                                                                                                                                                                                             |
| Sample Size              | $8.5" \times 11"$ **If you are unsure of color or fabric choice please order a sample before purchasing.                                                                                                                                                                                       |
| Large Sample Size        | 25" x 25"                                                                                                                                                                                                                                                                                      |
|                          |                                                                                                                                                                                                                                                                                                |
| Fabric Ground<br>Options | 50/50 linen cotton blend<br>100% oyster linen<br>100% heavyweight linen<br>100% organic cotton denim                                                                                                                                                                                           |
| Print Method             | Digital, pigment ink                                                                                                                                                                                                                                                                           |
| Delivery                 | 4-6 weeks **Rush Service subject to availability. Rush fee does not include expedited shipping.                                                                                                                                                                                                |
|                          |                                                                                                                                                                                                                                                                                                |
| Care                     | Dry clean only                                                                                                                                                                                                                                                                                 |
| Color & Scale            | We always strive for color accuracy but please note that colors shown on the website are a representation only. Please refer to the actual product sample. **Also due to varying ink/print systems wallpapers and fabrics of the same pattern are not always an exact match in color or scale. |
| Made In                  | USA                                                                                                                                                                                                                                                                                            |