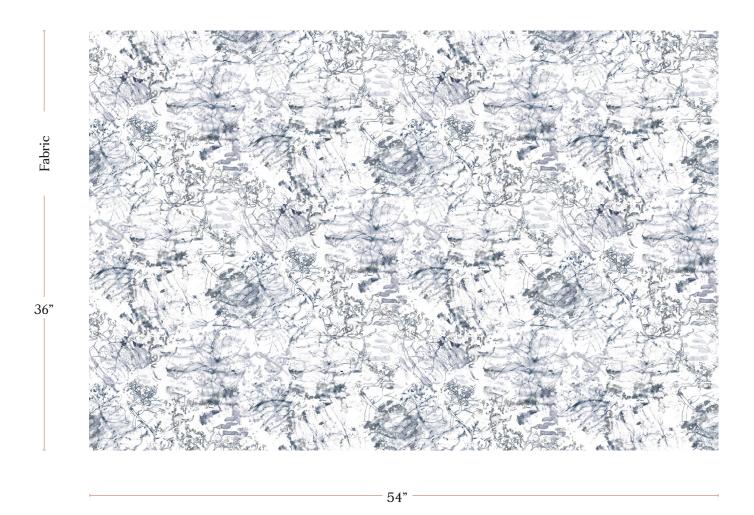

## Bosky Toile - Midnight Fabric

| Vertical Repeat          | 22.5"                                                                                                                                                                                                                                                                                          |
|--------------------------|------------------------------------------------------------------------------------------------------------------------------------------------------------------------------------------------------------------------------------------------------------------------------------------------|
| Horizontal Repeat        | 27"                                                                                                                                                                                                                                                                                            |
| Fabric Width             | 54" (137.2 cm)                                                                                                                                                                                                                                                                                 |
| Fabric Length            | by the yard (91.5 cm)                                                                                                                                                                                                                                                                          |
|                          |                                                                                                                                                                                                                                                                                                |
| Pricing                  | Sold by the yard; Price varies based on fabric ground                                                                                                                                                                                                                                          |
| Selvage                  | 1"                                                                                                                                                                                                                                                                                             |
| Sample Size              | 8.5" x 11" **If you are unsure of color or fabric choice please order a sample before purchasing.                                                                                                                                                                                              |
| Large Sample Size        | 25" x 25"                                                                                                                                                                                                                                                                                      |
|                          |                                                                                                                                                                                                                                                                                                |
| Fabric Ground<br>Options | 50/50 linen cotton blend<br>100% oyster linen<br>100% heavyweight linen<br>100% organic cotton denim                                                                                                                                                                                           |
| Print Method             | Digital, pigment ink                                                                                                                                                                                                                                                                           |
| Delivery                 | 4-6 weeks **Rush Service subject to availability. Rush fee does not include expedited shipping.                                                                                                                                                                                                |
|                          |                                                                                                                                                                                                                                                                                                |
| Care                     | Dry clean only                                                                                                                                                                                                                                                                                 |
| Color & Scale            | We always strive for color accuracy but please note that colors shown on the website are a representation only. Please refer to the actual product sample. **Also due to varying ink/print systems wallpapers and fabrics of the same pattern are not always an exact match in color or scale. |
| Made In                  | USA                                                                                                                                                                                                                                                                                            |