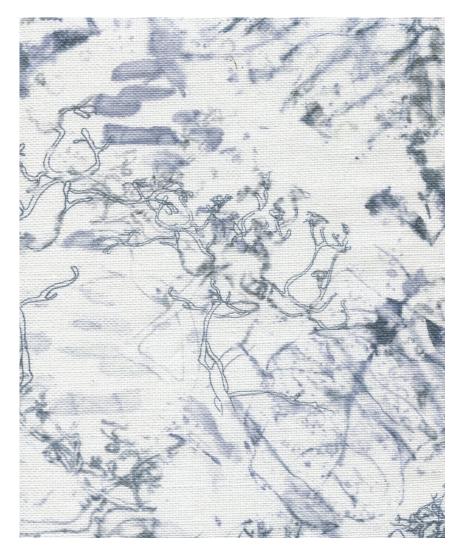

## Bosky Toile -Midnight Fabric

This pattern is printed by the yard on an option of four fabric grounds. All production is done per order and takes up to 5 weeks to ship. Please be sure to order a sample before purchasing yardage.

54" wide x 1 yard pictured below in Bosky Toile — Midnight Fabric