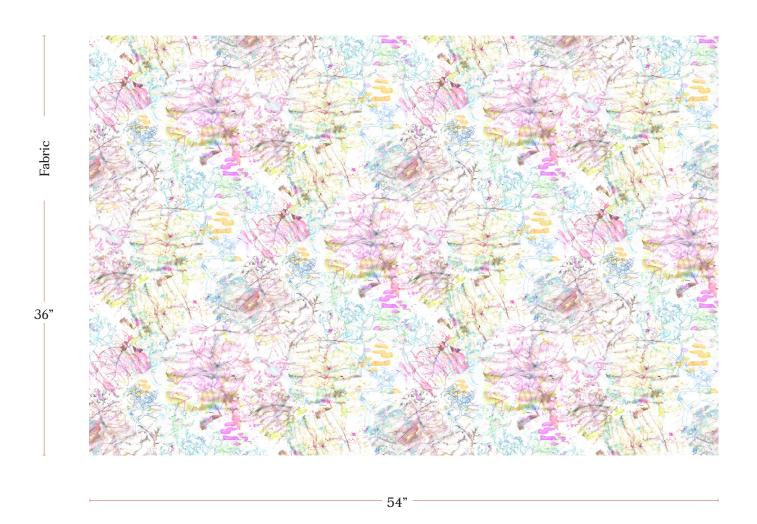

## Bosky Toile - Polychrome Fabric

| Vertical Repeat          | 22.5"                                                                                                                                                                                                                                                                                          |
|--------------------------|------------------------------------------------------------------------------------------------------------------------------------------------------------------------------------------------------------------------------------------------------------------------------------------------|
| Horizontal Repeat        | 27"                                                                                                                                                                                                                                                                                            |
| Fabric Width             | 54" (137.2 cm)                                                                                                                                                                                                                                                                                 |
| Fabric Length            | by the yard (91.5 cm)                                                                                                                                                                                                                                                                          |
|                          |                                                                                                                                                                                                                                                                                                |
| Pricing                  | Sold by the yard; Price varies based on fabric ground                                                                                                                                                                                                                                          |
| Selvage                  | 1"                                                                                                                                                                                                                                                                                             |
| Sample Size              | $8.5" \times 11"$ **If you are unsure of color or fabric choice please order a sample before purchasing.                                                                                                                                                                                       |
| Large Sample Size        | 25" x 25"                                                                                                                                                                                                                                                                                      |
|                          |                                                                                                                                                                                                                                                                                                |
| Fabric Ground<br>Options | 50/50 linen cotton blend<br>100% oyster linen<br>100% heavyweight linen<br>100% organic cotton denim                                                                                                                                                                                           |
| Print Method             | Digital, pigment ink                                                                                                                                                                                                                                                                           |
| Delivery                 | 4-6 weeks **Rush Service subject to availability. Rush fee does not include expedited shipping.                                                                                                                                                                                                |
|                          |                                                                                                                                                                                                                                                                                                |
| Care                     | Dry clean only                                                                                                                                                                                                                                                                                 |
| Color & Scale            | We always strive for color accuracy but please note that colors shown on the website are a representation only. Please refer to the actual product sample. **Also due to varying ink/print systems wallpapers and fabrics of the same pattern are not always an exact match in color or scale. |
| Made In                  | USA                                                                                                                                                                                                                                                                                            |