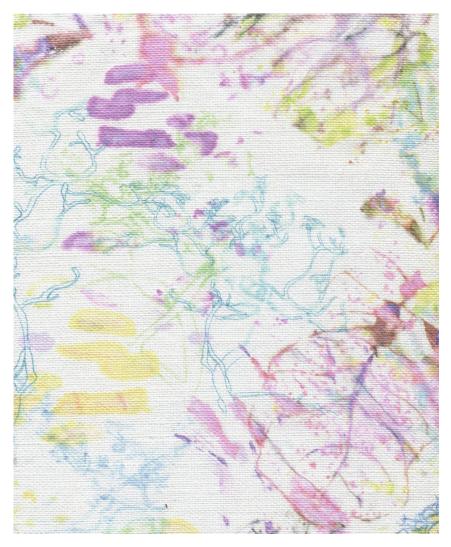

## Bosky Toile -Polychrome Fabric

This pattern is printed by the yard on an option of four fabric grounds. All production is done per order and takes up to 5 weeks to ship. Please be sure to order a sample before purchasing yardage.

54" wide x 1 yard pictured below in Bosky Toile — Polychrome Fabric