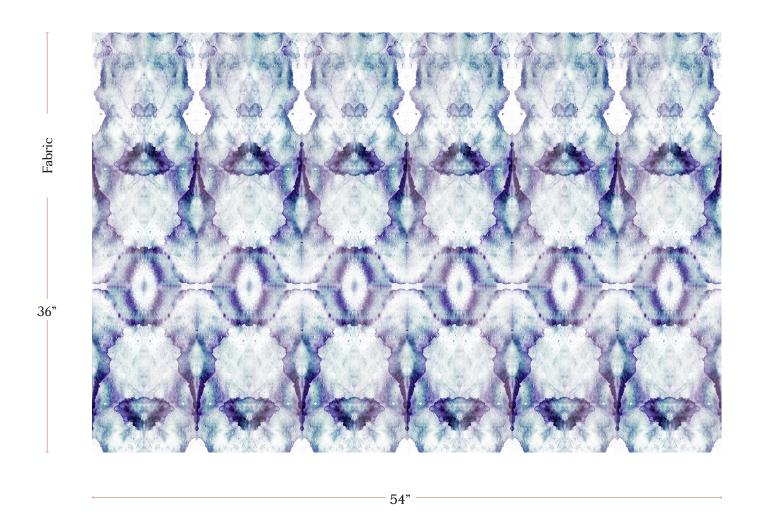

## Bungalow - Royal Fabric

| Vertical Repeat          | 43.5"                                                                                                                                                                                                                                                                                          |
|--------------------------|------------------------------------------------------------------------------------------------------------------------------------------------------------------------------------------------------------------------------------------------------------------------------------------------|
| Horizontal Repeat        | 9"                                                                                                                                                                                                                                                                                             |
| Fabric Width             | 54" (137.2 cm)                                                                                                                                                                                                                                                                                 |
| Fabric Length            | by the yard (91.5 cm)                                                                                                                                                                                                                                                                          |
|                          |                                                                                                                                                                                                                                                                                                |
| Pricing                  | Sold by the yard; Price varies based on fabric ground                                                                                                                                                                                                                                          |
| Selvage                  | 1"                                                                                                                                                                                                                                                                                             |
| Sample Size              | 8.5" x 11" **If you are unsure of color or fabric choice please order a sample before purchasing.                                                                                                                                                                                              |
| Large Sample Size        | 25" x 25"                                                                                                                                                                                                                                                                                      |
|                          |                                                                                                                                                                                                                                                                                                |
| Fabric Ground<br>Options | 50/50 linen cotton blend<br>100% oyster linen<br>100% heavyweight linen<br>100% organic cotton denim                                                                                                                                                                                           |
| Print Method             | Digital, pigment ink                                                                                                                                                                                                                                                                           |
| Delivery                 | 4-6 weeks **Rush Service subject to availability. Rush fee does not include expedited shipping.                                                                                                                                                                                                |
|                          |                                                                                                                                                                                                                                                                                                |
| Care                     | Dry clean only                                                                                                                                                                                                                                                                                 |
| Color & Scale            | We always strive for color accuracy but please note that colors shown on the website are a representation only. Please refer to the actual product sample. **Also due to varying ink/print systems wallpapers and fabrics of the same pattern are not always an exact match in color or scale. |
| Made In                  | USA                                                                                                                                                                                                                                                                                            |

54" wide x 1 yard pictured below in Bungalow — Royal Fabric