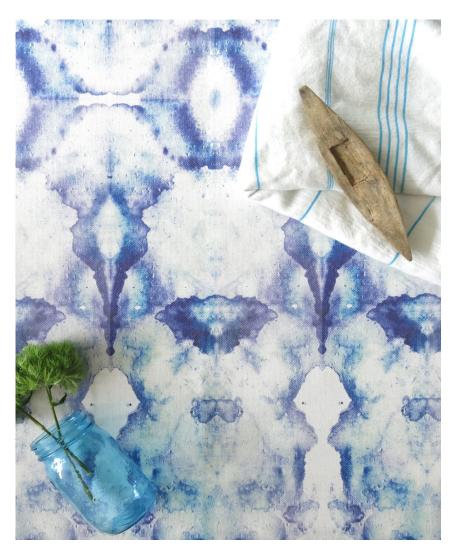

## Bungalow – Royal Fabric

This pattern is printed by the yard on an option of four fabric grounds. All production is done per order and takes up to 5 weeks to ship. Please be sure to order a sample before purchasing yardage.

54" wide x 1 yard pictured below in Bungalow — Royal Fabric