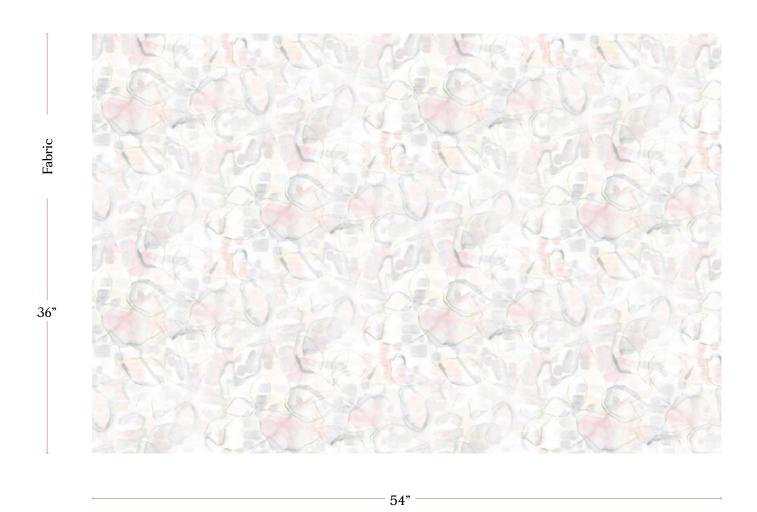

|
| Color & Scale            | We always strive for color accuracy but please note that colors shown on the website are a representation only. Please refer to the actual product sample. **Also due to varying ink/print systems wallpapers and fabrics of the same pattern are not always an exact match in color or scale. |
| Made In                  | USA                                                                                                                                                                                                                                                                                            |





54" wide x 1 yard pictured below in Canopy -Cameo Fabric