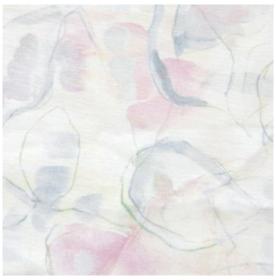

## Canopy -Cameo Fabric

This pattern is printed by the yard on an option of four fabric grounds. All production is done per order and takes up to 5 weeks to ship. Please be sure to order a sample before purchasing yardage.

Fabric is printed to order locally in the Northeast. Our 100% linen comes in small batches from Belgium. All standard fabric options are 54" wide. There is a one yard minimum order.

Canopy - Cameo fabric was made in collaboration with Briana DeVoe White as part of the Dalili Collection.