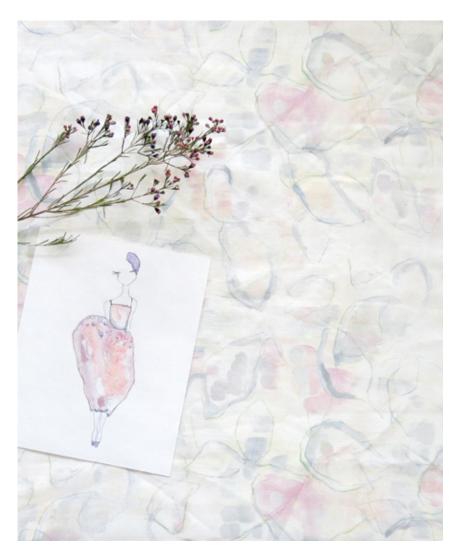

## Canopy -Cameo Fabric

This pattern is printed by the yard on an option of four fabric grounds. All production is done per order and takes up to 5 weeks to ship. Please be sure to order a sample before purchasing yardage.

Fabric is printed to order locally in the Northeast. Our 100% linen comes in small batches from Belgium. All standard fabric options are 54" wide. There is a one yard minimum order.

Canopy - Cameo fabric was made in collaboration with Briana DeVoe White as part of the Dalili Collection.