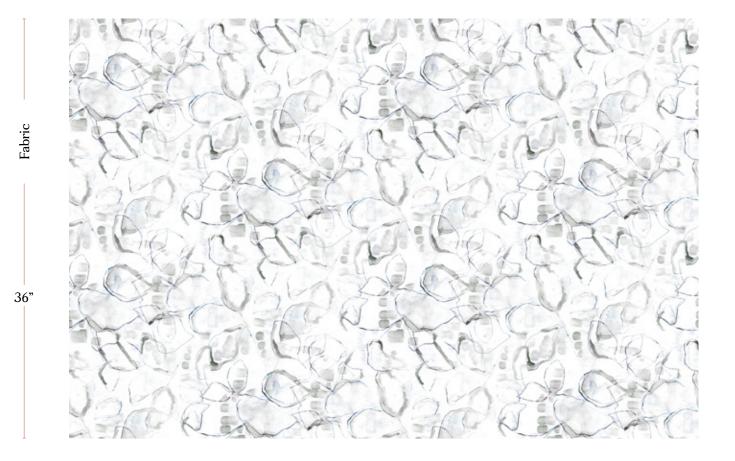

| Vertical Repeat   | 18"**Halfdrop repeat  |
|-------------------|-----------------------|
| Horizontal Repeat | 27"                   |
| Fabric Width      | 54" (137.2 cm)        |
| Fabric Length     | by the yard (91.5 cm) |