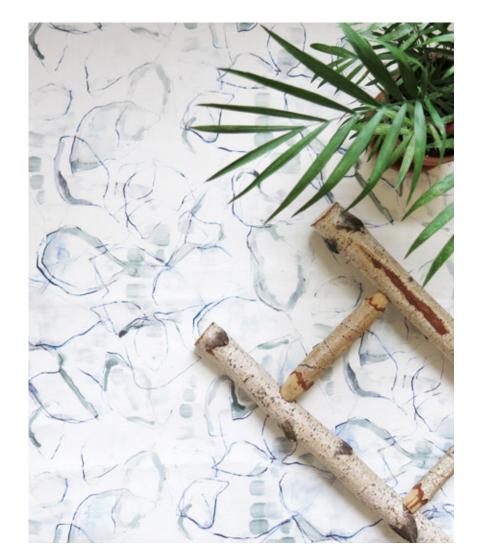

## Canopy -Flint Fabric

This pattern is printed by the yard on an option of four fabric grounds. All production is done per order and takes up to 5 weeks to ship. Please be sure to order a sample before purchasing yardage.

Canopy - Flint Fabric

54" wide x 1 yard pictured below in Canopy -Flint Fabric

54"