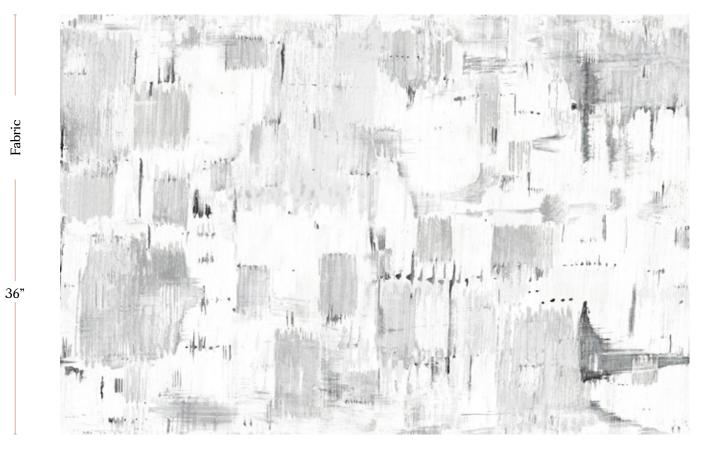

| Vertical Repeat   | 72" **Halfdrop repeat |
|-------------------|-----------------------|
| Horizontal Repeat | 54"                   |
| Fabric Width      | 54" (137.2 cm)        |
| Fabric Length     | by the yard (91.5 cm) |

Cherifia - Blanca Fabric

54" wide x 1 yard pictured below in Cherifia -Blanca Fabric

54"