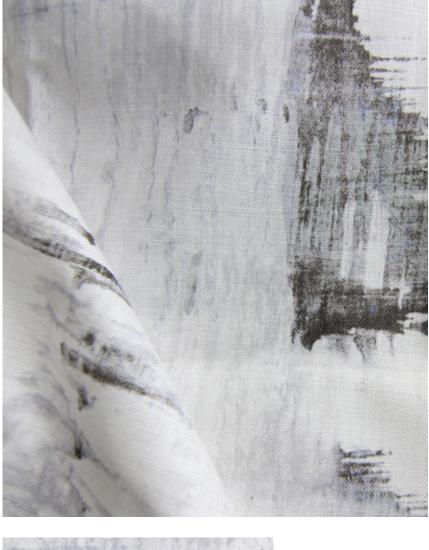

## Cherifia -Blanca Fabric

This pattern is printed by the yard on an option of four fabric grounds. All production is done per order and takes up to 5 weeks to ship. Please be sure to order a sample before purchasing yardage.

Fabric is printed to order locally in the Northeast. Our 100% linen comes in small batches from Belgium. All standard fabric options are 54" wide. There is a one yard minimum order.

Cherifia - Blanca fabric was made in collaboration with Madison Stirling as part of Jamaa Series One.

Cherifia - Blanca Fabric

54" wide x 1 yard pictured below in Cherifia -Blanca Fabric

54"