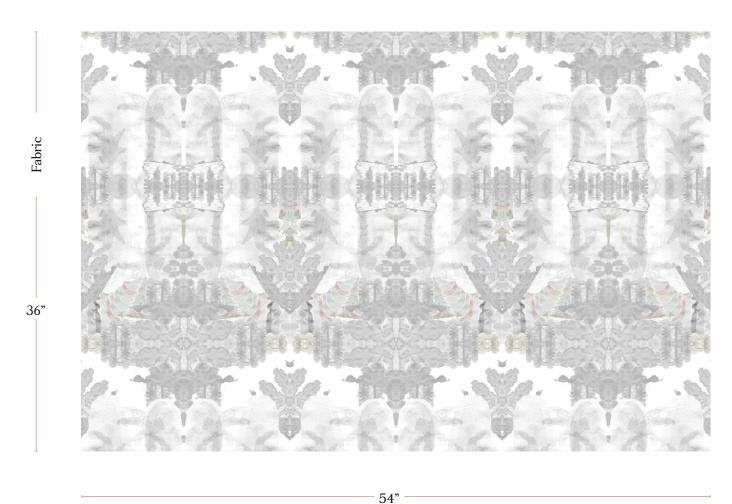

## Clairmont - Ash Fabric

| Vertical Repeat          | 26.67"                                                                                                                                                                                                                                                                                         |
|--------------------------|------------------------------------------------------------------------------------------------------------------------------------------------------------------------------------------------------------------------------------------------------------------------------------------------|
| Horizontal Repeat        | 18"                                                                                                                                                                                                                                                                                            |
| Fabric Width             | 54" (137.2 cm)                                                                                                                                                                                                                                                                                 |
| Fabric Length            | by the yard (91.5 cm)                                                                                                                                                                                                                                                                          |
|                          |                                                                                                                                                                                                                                                                                                |
| Pricing                  | Sold by the yard; Price varies based on fabric ground                                                                                                                                                                                                                                          |
| Selvage                  | 1"                                                                                                                                                                                                                                                                                             |
| Sample Size              | 8.5" x 11" **If you are unsure of color or fabric choice please order a sample before purchasing.                                                                                                                                                                                              |
| Large Sample Size        | 25" x 25"                                                                                                                                                                                                                                                                                      |
|                          |                                                                                                                                                                                                                                                                                                |
| Fabric Ground<br>Options | 50/50 linen cotton blend<br>100% oyster linen<br>100% heavyweight linen<br>100% organic cotton denim                                                                                                                                                                                           |
| Print Method             | Digital, pigment ink                                                                                                                                                                                                                                                                           |
| Delivery                 | 4-6 weeks **Rush Service subject to availability. Rush fee does not include expedited shipping.                                                                                                                                                                                                |
|                          |                                                                                                                                                                                                                                                                                                |
| Care                     | Dry clean only                                                                                                                                                                                                                                                                                 |
| Color & Scale            | We always strive for color accuracy but please note that colors shown on the website are a representation only. Please refer to the actual product sample. **Also due to varying ink/print systems wallpapers and fabrics of the same pattern are not always an exact match in color or scale. |
| Made In                  | USA                                                                                                                                                                                                                                                                                            |