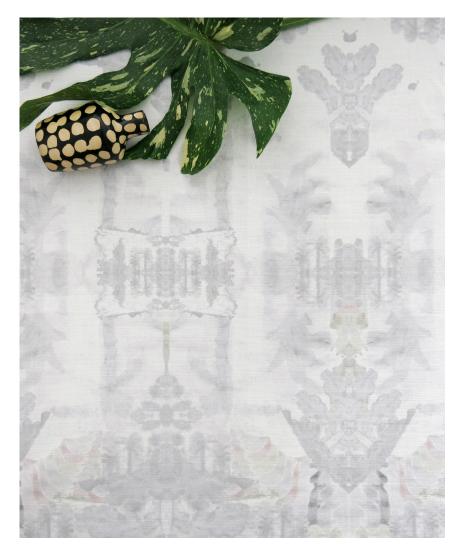

## Clairmont - Ash Fabric

This pattern is printed by the yard on an option of four fabric grounds. All production is done per order and takes up to 5 weeks to ship. Please be sure to order a sample before purchasing yardage.

54" wide x 1 yard pictured below in Clairmont — Ash Fabric