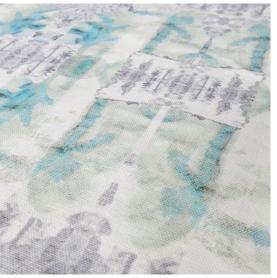

## Clairmont -Sea Fabric

This pattern is printed by the yard on an option of four fabric grounds. All production is done per order and takes up to 5 weeks to ship. Please be sure to order a sample before purchasing yardage.