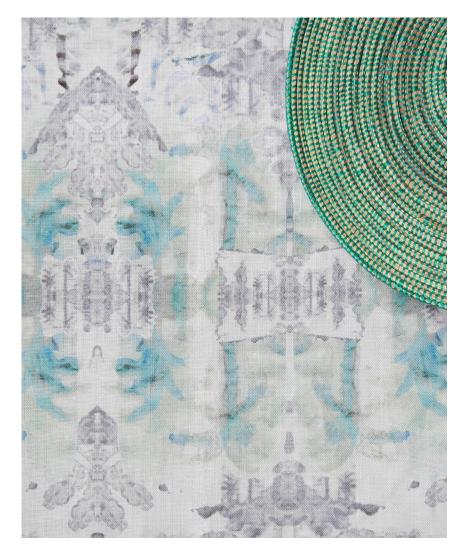

## Clairmont -Sea Fabric

This pattern is printed by the yard on an option of four fabric grounds. All production is done per order and takes up to 5 weeks to ship. Please be sure to order a sample before purchasing yardage.

54" wide x 1 yard pictured below in Clairmont — Sea Fabric