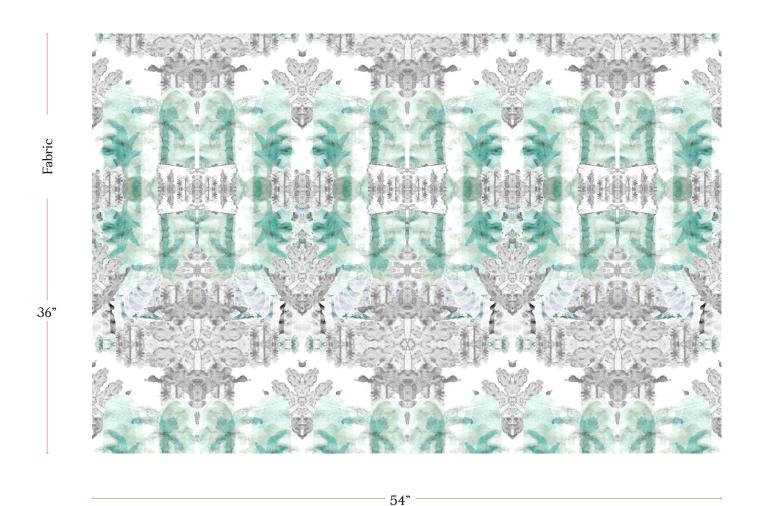

## Clairmont - Sea Fabric

| Vertical Repeat          | 26.67"                                                                                                                                                                                                                                                                                         |
|--------------------------|------------------------------------------------------------------------------------------------------------------------------------------------------------------------------------------------------------------------------------------------------------------------------------------------|
| Horizontal Repeat        | 18"                                                                                                                                                                                                                                                                                            |
| Fabric Width             | 54" (137.2 cm)                                                                                                                                                                                                                                                                                 |
| Fabric Length            | by the yard (91.5 cm)                                                                                                                                                                                                                                                                          |
|                          |                                                                                                                                                                                                                                                                                                |
| Pricing                  | Sold by the yard; Price varies based on fabric ground                                                                                                                                                                                                                                          |
| Selvage                  | 1"                                                                                                                                                                                                                                                                                             |
| Sample Size              | 8.5" x 11" **If you are unsure of color or fabric choice please order a sample before purchasing.                                                                                                                                                                                              |
| Large Sample Size        | 25" x 25"                                                                                                                                                                                                                                                                                      |
|                          |                                                                                                                                                                                                                                                                                                |
| Fabric Ground<br>Options | 50/50 linen cotton blend<br>100% oyster linen<br>100% heavyweight linen<br>100% organic cotton denim                                                                                                                                                                                           |
| Print Method             | Digital, pigment ink                                                                                                                                                                                                                                                                           |
| Delivery                 | 4-6 weeks **Rush Service subject to availability. Rush fee does not include expedited shipping.                                                                                                                                                                                                |
|                          |                                                                                                                                                                                                                                                                                                |
| Care                     | Dry clean only                                                                                                                                                                                                                                                                                 |
| Color & Scale            | We always strive for color accuracy but please note that colors shown on the website are a representation only. Please refer to the actual product sample. **Also due to varying ink/print systems wallpapers and fabrics of the same pattern are not always an exact match in color or scale. |
| Made In                  | USA                                                                                                                                                                                                                                                                                            |

54" wide x 1 yard pictured below in Clairmont — Sea Fabric