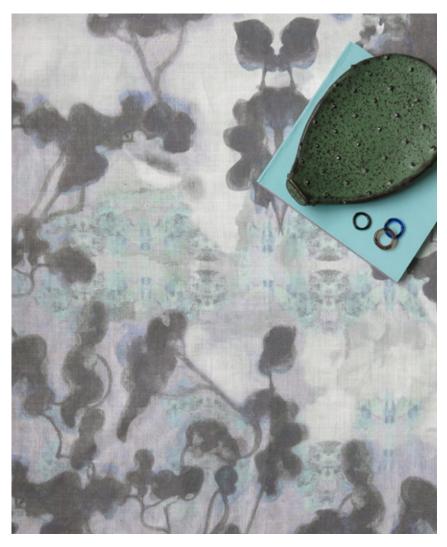

## Clemente -Canyon Fabric

This pattern is printed by the yard on an option of four fabric grounds. All production is done per order and takes up to 5 weeks to ship. Please be sure to order a sample before purchasing yardage.

54" wide x 1 yard pictured below in Clemente — Canyon Fabric

Fabric

36"

54"