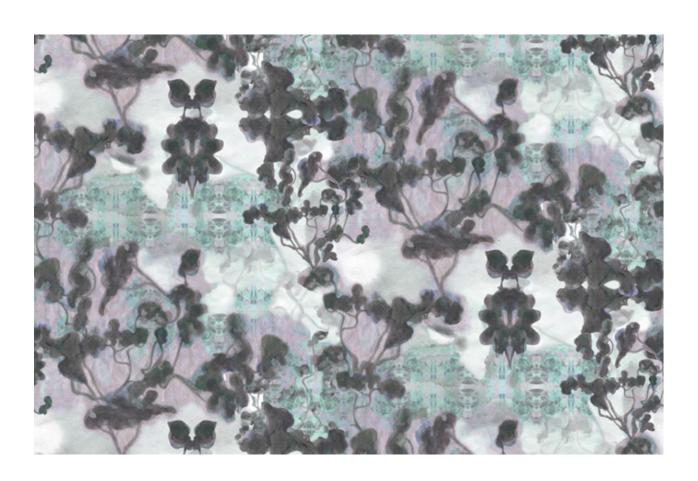

## Clemente -Canyon Fabric

This pattern is printed by the yard on an option of four fabric grounds. All production is done per order and takes up to 5 weeks to ship. Please be sure to order a sample before purchasing yardage.

## Clemente - Canyon Fabric

| Vertical Repeat          | 29"**Halfdrop repeat                                                                                                                                                                                                                                                                           |
|--------------------------|------------------------------------------------------------------------------------------------------------------------------------------------------------------------------------------------------------------------------------------------------------------------------------------------|
| Horizontal Repeat        | 54"                                                                                                                                                                                                                                                                                            |
| Fabric Width             | 54" (137.2 cm)                                                                                                                                                                                                                                                                                 |
| Fabric Length            | by the yard (91.5 cm)                                                                                                                                                                                                                                                                          |
|                          |                                                                                                                                                                                                                                                                                                |
| Pricing                  | Sold by the yard; Price varies based on fabric ground                                                                                                                                                                                                                                          |
| Selvage                  | 1"                                                                                                                                                                                                                                                                                             |
| Sample Size              | 8.5" x 11" **If you are unsure of color or fabric choice please order a sample before purchasing.                                                                                                                                                                                              |
| Large Sample Size        | 25" x 25"                                                                                                                                                                                                                                                                                      |
|                          |                                                                                                                                                                                                                                                                                                |
| Fabric Ground<br>Options | 50/50 linen cotton blend<br>100% oyster linen<br>100% heavyweight linen                                                                                                                                                                                                                        |
| Print Method             | Digital, pigment ink                                                                                                                                                                                                                                                                           |
| Delivery                 | 4-6 weeks **Rush Service subject to availability. Rush fee does not include expedited shipping.                                                                                                                                                                                                |
|                          |                                                                                                                                                                                                                                                                                                |
| Care                     | Dry clean only                                                                                                                                                                                                                                                                                 |
| Color & Scale            | We always strive for color accuracy but please note that colors shown on the website are a representation only. Please refer to the actual product sample. **Also due to varying ink/print systems wallpapers and fabrics of the same pattern are not always an exact match in color or scale. |
| Made In                  | USA                                                                                                                                                                                                                                                                                            |