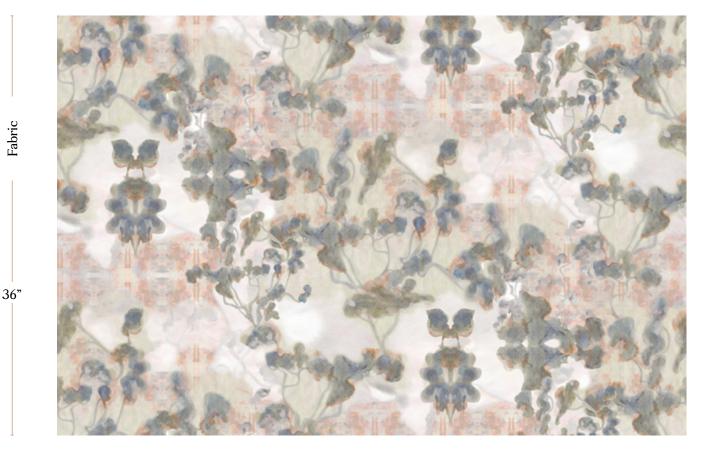

| Vertical Repeat   | 29"**Halfdrop repeat  |
|-------------------|-----------------------|
| Horizontal Repeat | 54"                   |
| Fabric Width      | 54" (137.2 cm)        |
| Fabric Length     | by the yard (91.5 cm) |

Clemente - Sol Fabric

54" wide x 1 yard pictured below in Clemente — Sol Fabric

54"