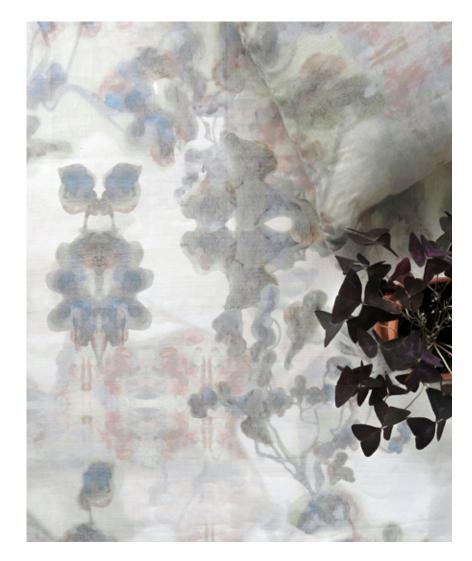

## Clemente -Sol Fabric

This pattern is printed by the yard on an option of four fabric grounds. All production is done per order and takes up to 5 weeks to ship. Please be sure to order a sample before purchasing yardage.

Clemente - Sol Fabric

54" wide x 1 yard pictured below in Clemente — Sol Fabric

54"