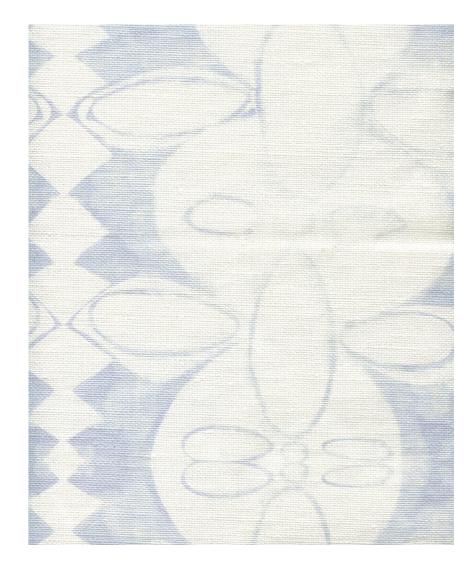

## Coconut Chine -Mist Fabric

This pattern is printed by the yard on an option of four fabric grounds. All production is done per order and takes up to 5 weeks to ship. Please be sure to order a sample before purchasing yardage.

Coconut Chine - Mist Fabric

54" wide x 1 yard pictured below in Coconut Chine — Mist Fabric

54"