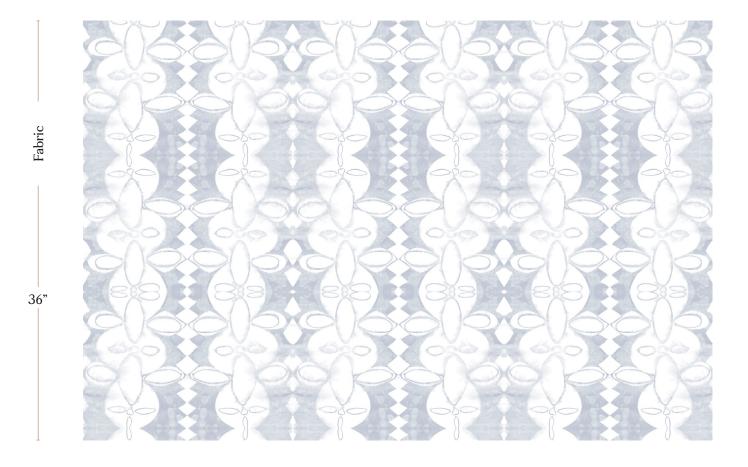

Fabric is printed to order locally in the Northeast. Our 100% linen comes in small batches from Belgium. All standard fabric options are 54" wide. There is a one yard minimum order.

eskayel.com

| Vertical Repeat   | 23.27"                |
|-------------------|-----------------------|
| Horizontal Repeat | 18"                   |
| Fabric Width      | 54" (137.2 cm)        |
| Fabric Length     | by the yard (91.5 cm) |

Coconut Chine - Mist Fabric

54" wide x 1 yard pictured below in Coconut Chine — Mist Fabric

54"