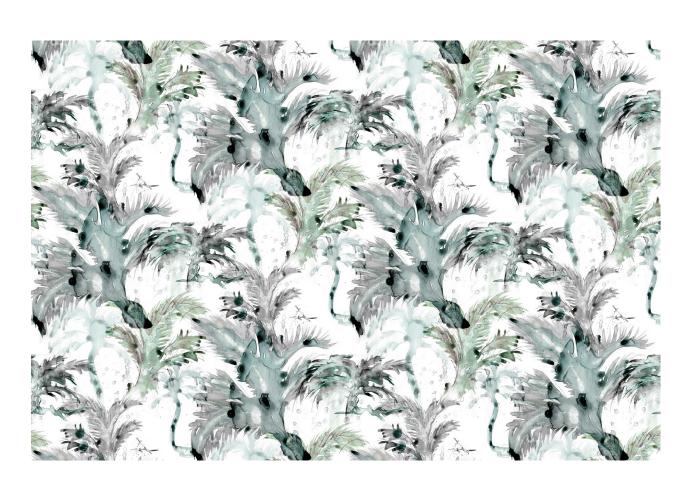

## Cocos -Chloros Fabric

This pattern is printed by the yard on an option of four fabric grounds. All production is done per order and takes up to 5 weeks to ship. Please be sure to order a sample before purchasing yardage.

## Cocos - Chloros Fabric

| Vertical Repeat          | 22.5"                                                                                                                                                                                                                                                                                          |
|--------------------------|------------------------------------------------------------------------------------------------------------------------------------------------------------------------------------------------------------------------------------------------------------------------------------------------|
| Horizontal Repeat        | 27"                                                                                                                                                                                                                                                                                            |
| Fabric Width             | 54" (137.2 cm)                                                                                                                                                                                                                                                                                 |
| Fabric Length            | by the yard (91.5 cm)                                                                                                                                                                                                                                                                          |
|                          |                                                                                                                                                                                                                                                                                                |
| Pricing                  | Sold by the yard; Price varies based on fabric ground                                                                                                                                                                                                                                          |
| Selvage                  | 1"                                                                                                                                                                                                                                                                                             |
| Sample Size              | 8.5" x 11" **If you are unsure of color or fabric choice please order a sample before purchasing.                                                                                                                                                                                              |
| Large Sample Size        | 25" x 25"                                                                                                                                                                                                                                                                                      |
|                          |                                                                                                                                                                                                                                                                                                |
| Fabric Ground<br>Options | 50/50 linen cotton blend<br>100% oyster linen<br>100% heavyweight linen<br>100% organic cotton denim                                                                                                                                                                                           |
| Print Method             | Digital, pigment ink                                                                                                                                                                                                                                                                           |
| Delivery                 | 4-6 weeks **Rush Service subject to availability. Rush fee does not include expedited shipping.                                                                                                                                                                                                |
|                          |                                                                                                                                                                                                                                                                                                |
| Care                     | Dry clean only                                                                                                                                                                                                                                                                                 |
| Color & Scale            | We always strive for color accuracy but please note that colors shown on the website are a representation only. Please refer to the actual product sample. **Also due to varying ink/print systems wallpapers and fabrics of the same pattern are not always an exact match in color or scale. |
| Made In                  | USA                                                                                                                                                                                                                                                                                            |
|                          |                                                                                                                                                                                                                                                                                                |

54" wide x 1 yard pictured below in Cocos — Chloros Fabric

36"