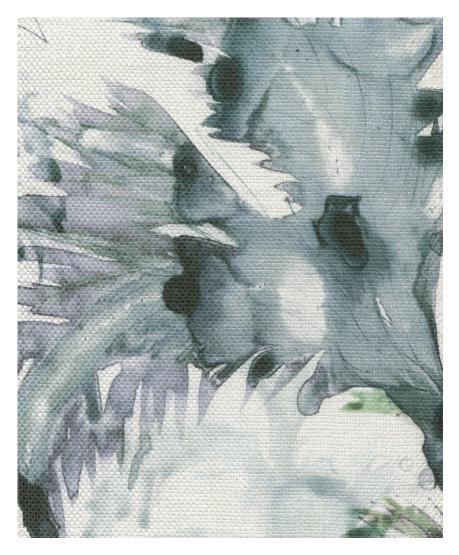

## Cocos -Chloros Fabric

This pattern is printed by the yard on an option of four fabric grounds. All production is done per order and takes up to 5 weeks to ship. Please be sure to order a sample before purchasing yardage.

54" wide x 1 yard pictured below in Cocos — Chloros Fabric

36"