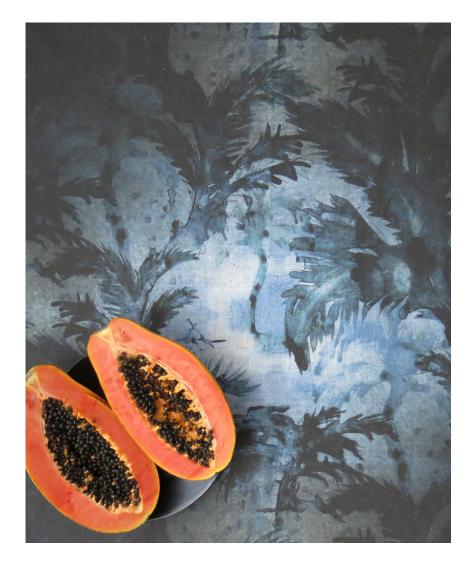

## Cocos -Midnight Fabric

This pattern is printed by the yard on an option of four fabric grounds. All production is done per order and takes up to 5 weeks to ship. Please be sure to order a sample before purchasing yardage.

Cocos - Midnight Fabric

54" wide x 1 yard pictured below in Cocos — Midnight Fabric

54"

75 South 6th Street Brooklyn, NY 11249