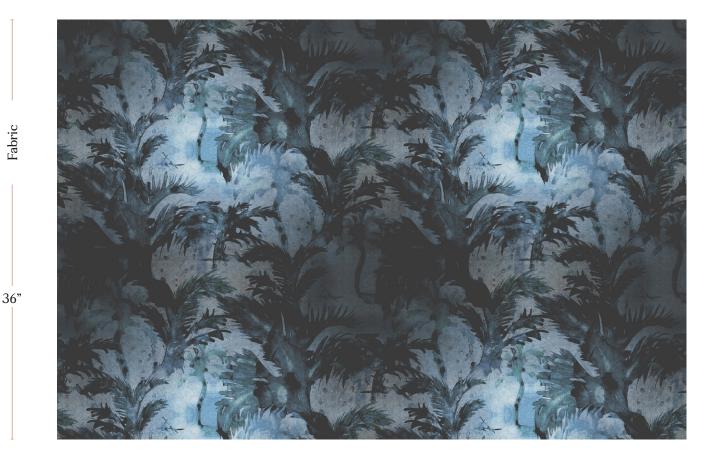

Fabric is printed to order locally in the Northeast. Our 100% linen comes in small batches from Belgium. All standard fabric options are 54" wide. There is a one yard minimum order.

eskayel.com

| Vertical Repeat   | 22.5"                 |
|-------------------|-----------------------|
| Horizontal Repeat | 27"                   |
| Fabric Width      | 54" (137.2 cm)        |
| Fabric Length     | by the yard (91.5 cm) |

Cocos - Midnight Fabric

54" wide x 1 yard pictured below in Cocos — Midnight Fabric

54"

75 South 6th Street Brooklyn, NY 11249