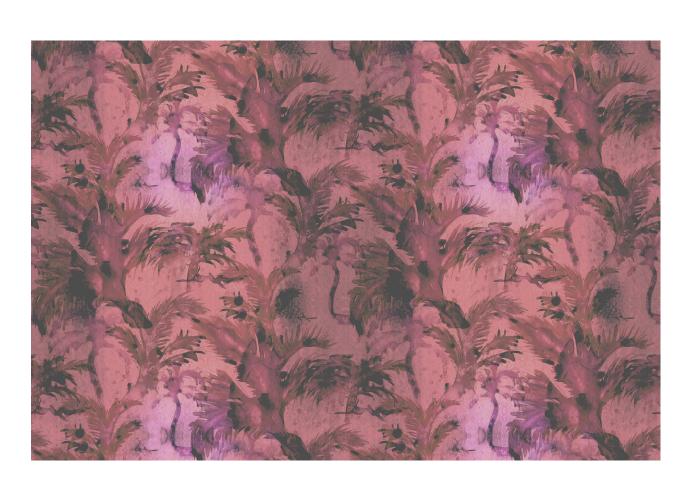

## Cocos -Persimmon Fabric

This pattern is printed by the yard on an option of four fabric grounds. All production is done per order and takes up to 5 weeks to ship. Please be sure to order a sample before purchasing yardage.

## Cocos - Persimmon Fabric

| Vertical Repeat          | 22.5"                                                                                                                                                                                                                                                                                          |
|--------------------------|------------------------------------------------------------------------------------------------------------------------------------------------------------------------------------------------------------------------------------------------------------------------------------------------|
| Horizontal Repeat        | 27"                                                                                                                                                                                                                                                                                            |
| Fabric Width             | 54" (137.2 cm)                                                                                                                                                                                                                                                                                 |
| Fabric Length            | by the yard (91.5 cm)                                                                                                                                                                                                                                                                          |
|                          |                                                                                                                                                                                                                                                                                                |
| Pricing                  | Sold by the yard; Price varies based on fabric ground                                                                                                                                                                                                                                          |
| Selvage                  | 1"                                                                                                                                                                                                                                                                                             |
| Sample Size              | $8.5" \times 11"$ **If you are unsure of color or fabric choice please order a sample before purchasing.                                                                                                                                                                                       |
| Large Sample Size        | 25" x 25"                                                                                                                                                                                                                                                                                      |
|                          |                                                                                                                                                                                                                                                                                                |
| Fabric Ground<br>Options | 50/50 linen cotton blend<br>100% oyster linen<br>100% heavyweight linen<br>100% organic cotton denim                                                                                                                                                                                           |
| Print Method             | Digital, pigment ink                                                                                                                                                                                                                                                                           |
| Delivery                 | 4-6 weeks **Rush Service subject to availability. Rush fee does not include expedited shipping.                                                                                                                                                                                                |
|                          |                                                                                                                                                                                                                                                                                                |
| Care                     | Dry clean only                                                                                                                                                                                                                                                                                 |
| Color & Scale            | We always strive for color accuracy but please note that colors shown on the website are a representation only. Please refer to the actual product sample. **Also due to varying ink/print systems wallpapers and fabrics of the same pattern are not always an exact match in color or scale. |
| Made In                  | USA                                                                                                                                                                                                                                                                                            |