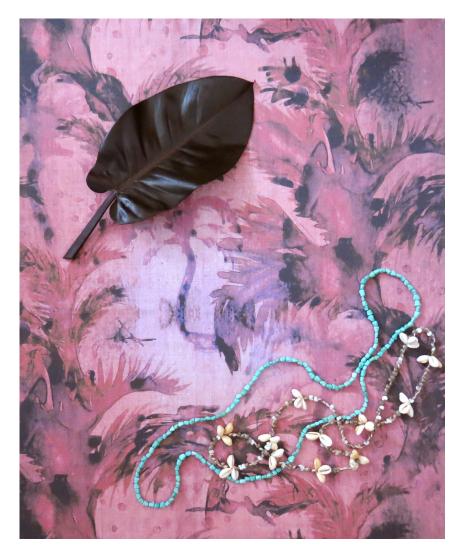

## Cocos -Persimmon Fabric

This pattern is printed by the yard on an option of four fabric grounds. All production is done per order and takes up to 5 weeks to ship. Please be sure to order a sample before purchasing yardage.

54" wide x 1 yard pictured below in Cocos — Persimmon Fabric

Fabric

36"

54"