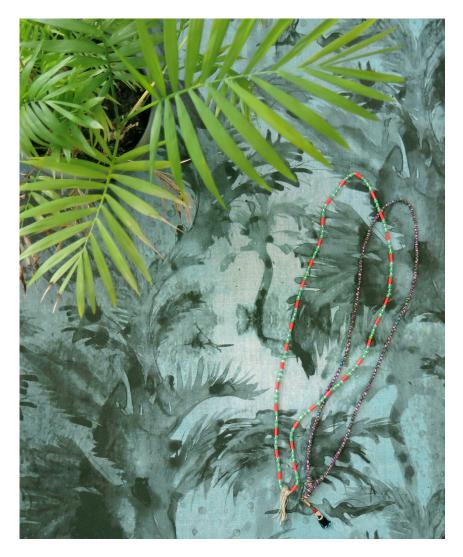

## Cocos -Thicket Fabric

This pattern is printed by the yard on an option of four fabric grounds. All production is done per order and takes up to 5 weeks to ship. Please be sure to order a sample before purchasing yardage.

**ESKAYe**L

54" wide x 1 yard pictured below in Cocos — Thicket Fabric

abric

36"