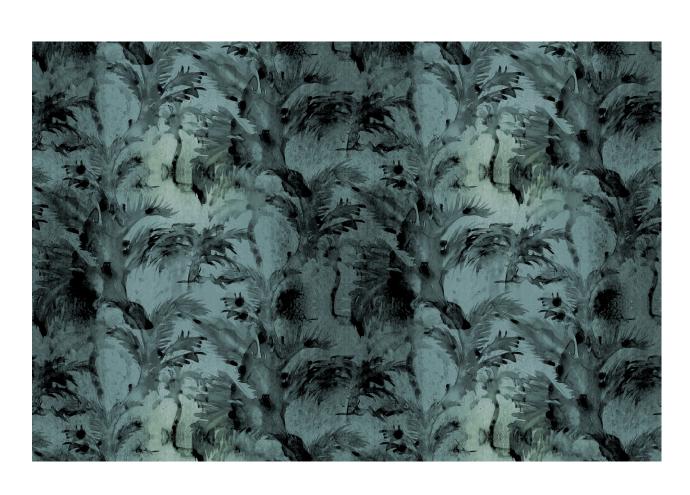

## Cocos -Thicket Fabric

This pattern is printed by the yard on an option of four fabric grounds. All production is done per order and takes up to 5 weeks to ship. Please be sure to order a sample before purchasing yardage.

## Cocos - Thicket Fabric

| Vertical Repeat          | 22.5"                                                                                                                                                                                                                                                                                          |
|--------------------------|------------------------------------------------------------------------------------------------------------------------------------------------------------------------------------------------------------------------------------------------------------------------------------------------|
| Horizontal Repeat        | 27"                                                                                                                                                                                                                                                                                            |
| Fabric Width             | 54" (137.2 cm)                                                                                                                                                                                                                                                                                 |
| Fabric Length            | by the yard (91.5 cm)                                                                                                                                                                                                                                                                          |
|                          |                                                                                                                                                                                                                                                                                                |
| Pricing                  | Sold by the yard; Price varies based on fabric ground                                                                                                                                                                                                                                          |
| Selvage                  | 1"                                                                                                                                                                                                                                                                                             |
| Sample Size              | 8.5" x 11" **If you are unsure of color or fabric choice please order a sample before purchasing.                                                                                                                                                                                              |
| Large Sample Size        | 25" x 25"                                                                                                                                                                                                                                                                                      |
|                          |                                                                                                                                                                                                                                                                                                |
| Fabric Ground<br>Options | 50/50 linen cotton blend<br>100% oyster linen<br>100% heavyweight linen **This Pattern/Colorway is not available on 100% heavyweight linen.<br>100% organic cotton denim                                                                                                                       |
| Print Method             | Digital, pigment ink                                                                                                                                                                                                                                                                           |
| Delivery                 | 4-6 weeks **Rush Service subject to availability. Rush fee does not include expedited shipping.                                                                                                                                                                                                |
|                          |                                                                                                                                                                                                                                                                                                |
| Care                     | Dry clean only                                                                                                                                                                                                                                                                                 |
| Color & Scale            | We always strive for color accuracy but please note that colors shown on the website are a representation only. Please refer to the actual product sample. **Also due to varying ink/print systems wallpapers and fabrics of the same pattern are not always an exact match in color or scale. |
| Made In                  | USA                                                                                                                                                                                                                                                                                            |