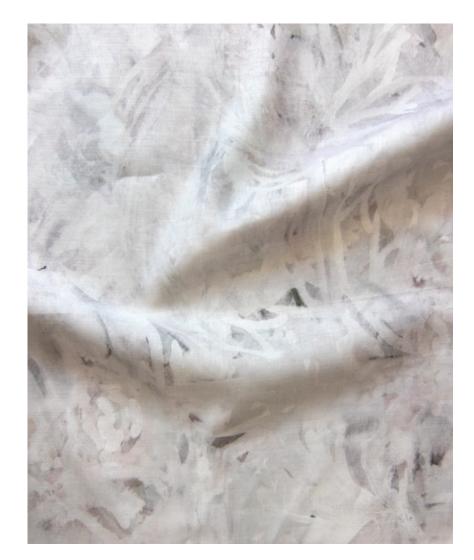

## Cortile -Alba Fabric

This pattern is printed by the yard on an option of four fabric grounds. All production is done per order and takes up to 5 weeks to ship. Please be sure to order a sample before purchasing yardage.

Cortile - Alba Fabric

54" wide x 1 yard pictured below in Cortile -Alba Fabric

54"