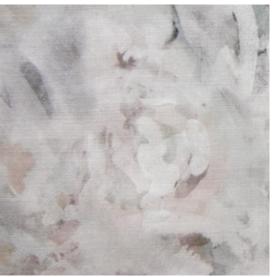

## Cortile -Alba Fabric

This pattern is printed by the yard on an option of four fabric grounds. All production is done per order and takes up to 5 weeks to ship. Please be sure to order a sample before purchasing yardage.

Cortile - Alba Fabric

54" wide x 1 yard pictured below in Cortile -Alba Fabric

54"