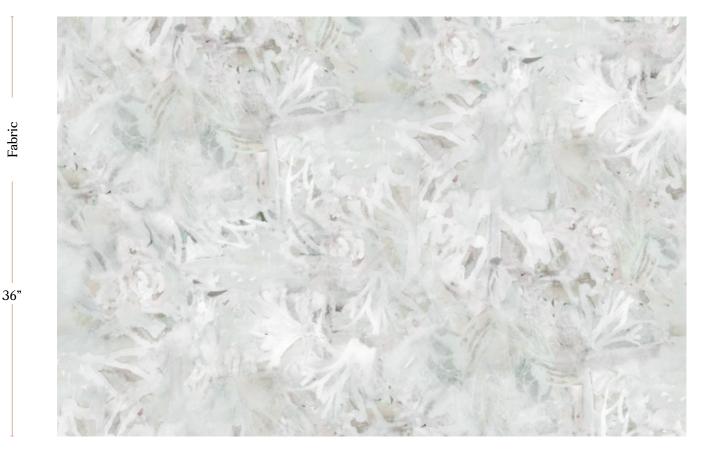

## Cortile -Alba Fabric

This pattern is printed by the yard on an option of four fabric grounds. All production is done per order and takes up to 5 weeks to ship. Please be sure to order a sample before purchasing yardage.

| Vertical Repeat   | 40"**Halfdrop repeat  |
|-------------------|-----------------------|
| Horizontal Repeat | 54"                   |
| Fabric Width      | 54" (137.2 cm)        |
| Fabric Length     | by the yard (91.5 cm) |

Cortile - Alba Fabric

54" wide x 1 yard pictured below in Cortile -Alba Fabric

54"