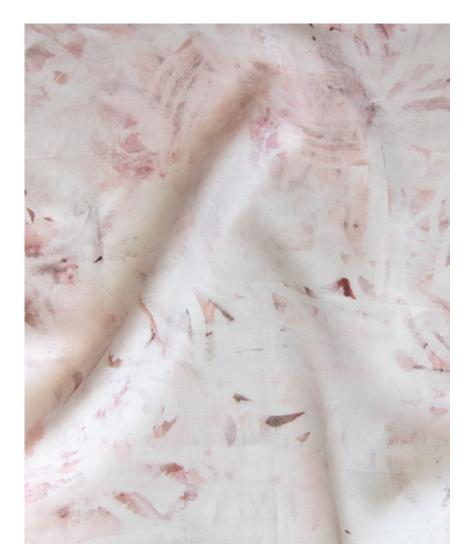

## Cortile -Pelle Fabric

This pattern is printed by the yard on an option of four fabric grounds. All production is done per order and takes up to 5 weeks to ship. Please be sure to order a sample before purchasing yardage.

Cortile - Pelle Fabric

54" wide x 1 yard pictured below in Cortile -Pelle Fabric

54"