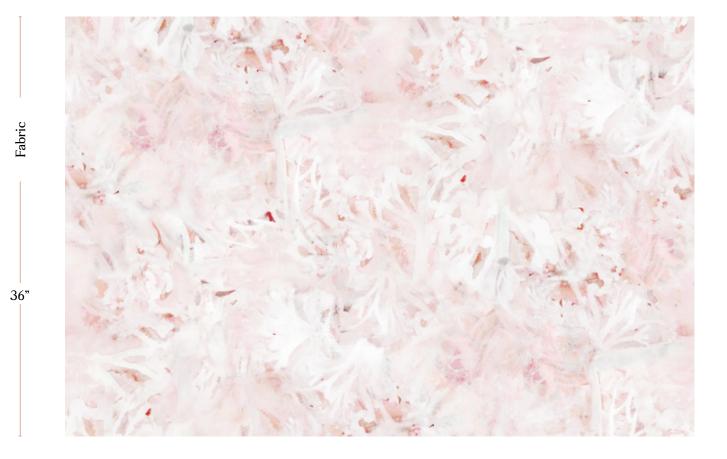

## Cortile -Pelle Fabric

This pattern is printed by the yard on an option of four fabric grounds. All production is done per order and takes up to 5 weeks to ship. Please be sure to order a sample before purchasing yardage.

| Vertical Repeat   | 40"**Halfdrop repeat  |
|-------------------|-----------------------|
| Horizontal Repeat | 54"                   |
| Fabric Width      | 54" (137.2 cm)        |
| Fabric Length     | by the yard (91.5 cm) |

Cortile - Pelle Fabric

54" wide x 1 yard pictured below in Cortile -Pelle Fabric

54"